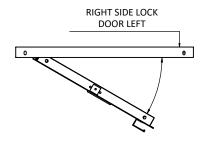

r foremost concern, ensuring peace of mind with every use."



# Clear Opening Available

600mm to 2400mm

# Panel Option

Single Panel & Double Panel

# **Vision**

Small Vision, Standard Vision, & Big Vision

# **Finishes**

MS Powder Coated, MS Powder Coated Wooden Finish & SS 304 Hairline Finish



| SR NO. | CLEAR OPENING | А       | В       | С     |
|--------|---------------|---------|---------|-------|
| 1      | 600 MM        | 840 MM  | 2170 MM | 55 MM |
| 2      | 700 MM        | 940 MM  | 2170 MM | 55 MM |
| 3      | 800 MM        | 1040 MM | 2170 MM | 55 MM |
| 4      | 900 MM        | 1140 MM | 2170 MM | 55 MM |
| 5      | 1000 MM       | 1240 MM | 2170 MM | 55 MM |
| 6      | 1100 MM       | 1340 MM | 2170 MM | 55 MM |
| 7      | 1200 MM       | 1440 MM | 2170 MM | 55 MM |





Semi Automatic Swing Door (SDM1-AVC)









| SR NO. | CLEAR OPENING | А       | В       | С     |
|--------|---------------|---------|---------|-------|
| 1      | 600 MM        | 870 MM  | 2170 MM | 95 MM |
| 2      | 700 MM        | 970 MM  | 2170 MM | 95 MM |
| 3      | 800 MM        | 1070 MM | 2170 MM | 95 MM |
| 4      | 900 MM        | 1170 MM | 2170 MM | 95 MM |
| 5      | 1000 MM       | 1270 MM | 2170 MM | 95 MM |
| 6      | 1100 MM       | 1370 MM | 2170 MM | 95 MM |
| 7      | 1200 MM       | 1470 MM | 2170 MM | 95 MM |



Semi Automatic Swing Door (SDM2-AVC)







# MS Powder Coated Finish





Semi Automatic Swing Door
Small Vision



Semi Automatic Swing Door Normal Vision



Semi Automatic Swing Door Full Vision

# SS304 Hairline Finish





Semi Automatic Swing Doo