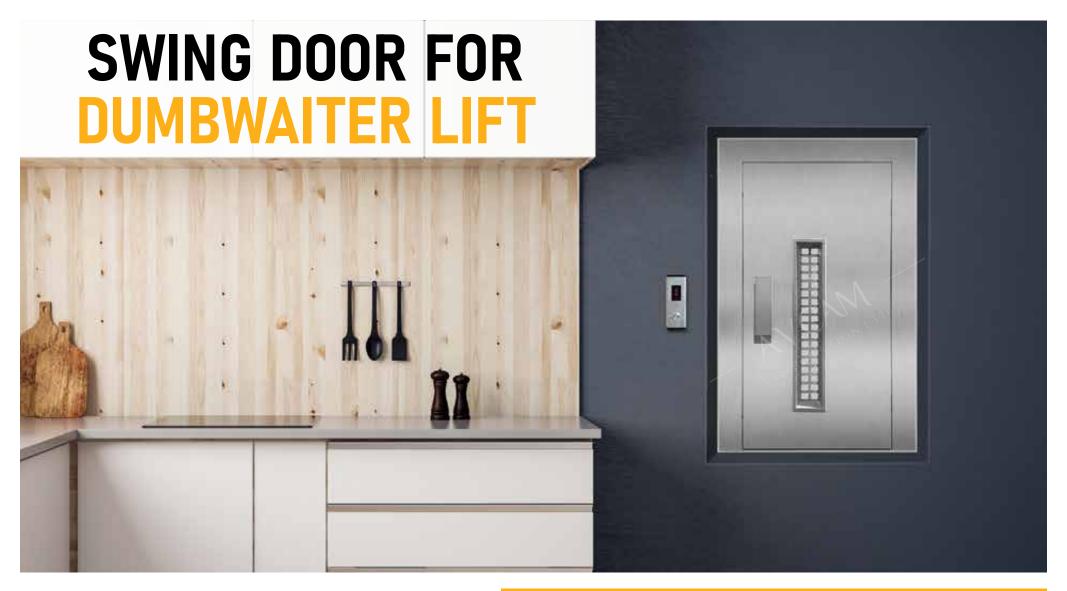

# **Designed for Hospital & Hotel use**

Clear Opening Width **600mm** to **1200mm** Clear Opening Height **600mm** to **1200mm** 