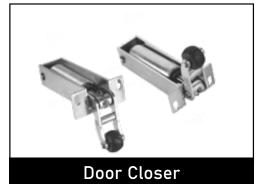

with every use."



# Clear Opening Available

600mm to 2400mm

# Panel Option

Single Panel & Double Panel

# **Vision**

Small Vision, Standard Vision, & Big Vision

# **Finishes**

MS Powder Coated, MS Powder Coated Wooden Finish & SS 304 Hairline Finish



| SR NO. | CLEAR OPENING | А       | В       | С     |
|--------|---------------|---------|---------|-------|
| 1      | 600 MM        | 840 MM  | 2170 MM | 55 MM |
| 2      | 700 MM        | 940 MM  | 2170 MM | 55 MM |
| 3      | 800 MM        | 1040 MM | 2170 MM | 55 MM |
| 4      | 900 MM        | 1140 MM | 2170 MM | 55 MM |
| 5      | 1000 MM       | 1240 MM | 2170 MM | 55 MM |
| 6      | 1100 MM       | 1340 MM | 2170 MM | 55 MM |
| 7      | 1200 MM       | 1440 MM | 2170 MM | 55 MM |





Semi Automatic Swing Door (SDM1-AVC)









| SR NO. | CLEAR OPENING | А       | В       | С     |
|--------|---------------|---------|---------|-------|
| 1      | 600 MM        | 870 MM  | 2170 MM | 95 MM |
| 2      | 700 MM        | 970 MM  | 2170 MM | 95 MM |
| 3      | 800 MM        | 1070 MM | 2170 MM | 95 MM |
| 4      | 900 MM        | 1170 MM | 2170 MM | 95 MM |
| 5      | 1000 MM       | 1270 MM | 2170 MM | 95 MM |
| 6      | 1100 MM       | 1370 MM | 2170 MM | 95 MM |
| 7      | 1200 MM       | 1470 MM | 2170 MM | 95 MM |



Semi Automatic Swing Door (SDM2-AVC)







# MS Powder Coated Finish





Semi Automatic Swing Door
Small Vision



Semi Automatic Swing Door Normal Vision



Semi Automatic Swing Door Full Vision

# SS304 Hairline Finish





Semi Automatic Swing Door
Small Vision



Semi Automatic Swing Doo