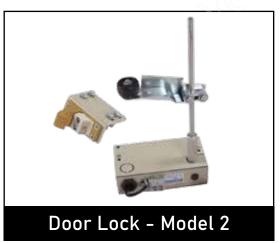

# SS304 Hairline Finish





Semi Automatic Swing Door
Small Vision



Semi Automatic Swing Door Normal Vision



Semi Automatic Swing Door Full Vision

# MS Powder Coated Wooden Finish





Semi Automatic Swing Door
Small Vision



Semi Automatic Swing Door Normal Vision



Semi Automatic Swing Door Full Vision





# SEMI AUTOMATIC SWING DOOR

# **Center Opening**

 Available in MS Powder Coated and Stainless Steel Finish.

Clear Opening Width 1200 mm to 2400 mm Clear Opening Height 2000 mm to 2400 mm





# **Available in**

- SS304 Hairline Finish
- MS Powder Coated Finish
- MS Powder Coated Wooden Finish

# **Designed for Hospital & Hotel use**

Clear Opening Width **600mm** to **1200mm** Clear Opening Height **600mm** to **1200mm** 

# **SEMI AUTOMATIC SWING DOOR**

Accessories











## **Manufacturing Plant & Office**

Survey No. 503, Majara-Talod Road,

Gujarat State Highway 143, Taluka: Prantij

Opp. Kashtabhanjan Petroleum (NAYARA Petrol Pump),

Dist. Sabarkantha, Ghadkan, Gujarat 383 205.



Location Map

- info@avcamcorporation.com
- www.avcamcorporation.com
- **\( +91 98250 19838, +91 97651 66169**

### **Our Virtual Presence**









website

facebook

twitter

pinterest









linkedin

instgram

youtube

whatsapp

**Disclaimer:** The data contained within this catalouge is subject to change, errors and printing errors; any liability is excluded. Technical data in particular is subject to change without prior notification. Images are not exact and may contain minor deviations from the original. Unauthorized reproduction or distribution of photos or t