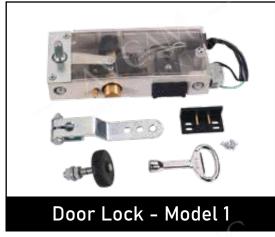

# SS304 Hairline Finish





Semi Automatic Swing Door
Small Vision



Semi Automatic Swing Door Normal Vision



Semi Automatic Swing Door Full Vision

# MS Powder Coated Wooden Finish





Semi Automatic Swing Door
Small Vision



Semi Automatic Swing Door Normal Vision



Semi Automatic Swing Door Full Vision





# SEMI AUTOMATIC SWING DOOR

# **Center Opening**

 Available in MS Powder Coated and Stainless Steel Finish.

Clear Opening Width 1200 mm to 2400 mm Clear Opening Height 2000 mm to 2400 mm





# **Available in**

- SS304 Hairline Finish
- MS Powder Coated Finish
- MS Powder Coated Wooden Finish

# **Designed for Hospital & Hotel use**

Clear Opening Width **600mm** to **1200mm** Clear Opening Height **600mm** to **1200mm** 

# **SEMI AUTOMATIC SWING DOOR**

Accessories











## **Manufacturing Plant & Office**

Survey No. 503, Majara-Talod Road,

Gujarat State Highway 143, Taluka: Prantij

Opp. Kashtabhanjan Petroleum (NAYARA Petrol Pump),

Dist. Sabarkantha, Ghadkan, Gujarat 383 205.



Location Map

- info@avcamcorporation.com
- www.avcamcorporation.com
- **\( +91 98250 19838, +91 97651 66169**

### **Our Virtual Presence**









website

facebook

twitter

pinterest









linkedin

instgram

youtube

whatsapp

**Disclaimer:** The data contained within this catalouge is subject to change, errors and printing errors; any liability is excluded. Technical data in particular is subject to change without prior notification. Images are not exact and may contain minor deviations from the original. Unauthorized reproduction or distribution of photos or