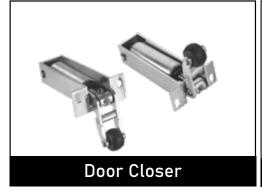

| 900 MM        | 1140 MM | 2170 MM | 55 MM |
| 5      | 1000 MM       | 1240 MM | 2170 MM | 55 MM |
| 6      | 1100 MM       | 1340 MM | 2170 MM | 55 MM |
| 7      | 1200 MM       | 1440 MM | 2170 MM | 55 MM |





Semi Automatic Swing Door (SDM1-AVC)









| SR NO. | CLEAR OPENING | А       | В       | С     |
|--------|---------------|---------|---------|-------|
| 1      | 600 MM        | 870 MM  | 2170 MM | 95 MM |
| 2      | 700 MM        | 970 MM  | 2170 MM | 95 MM |
| 3      | 800 MM        | 1070 MM | 2170 MM | 95 MM |
| 4      | 900 MM        | 1170 MM | 2170 MM | 95 MM |
| 5      | 1000 MM       | 1270 MM | 2170 MM | 95 MM |
| 6      | 1100 MM       | 1370 MM | 2170 MM | 95 MM |
| 7      | 1200 MM       | 1470 MM | 2170 MM | 95 MM |



Semi Automatic Swing Door (SDM2-AVC)







# MS Powder Coated Finish





Semi Automatic Swing Door
Small Vision



Semi Automatic Swing Door Normal Vision



Semi Automatic Swing Door Full Vision

# SS304 Hairline Finish





Semi Automatic Swing Door
Small Vision



Semi Automatic Swing Door Normal Vision



Semi Automatic Swing Door Full Vision

# MS Powder Coated Wooden Finish





Semi Automatic Swing Door
Small Vision



Semi Automatic Swing Door Normal Vision



Semi Automatic Swing Door Full Vision





# SEMI AUTOMATIC SWING DOOR

# **Center Opening**

 Available in MS Powder Coated and Stainless Steel Finish.

Clear Opening Width 1200 mm to 2400 mm Clear Opening Height 2000 mm to 2400 mm





# **Available in**

- SS304 Hairline Finish
- MS Powder Coated Finish
- MS Powder Coated Wooden Finish

# **Designed for Hosp