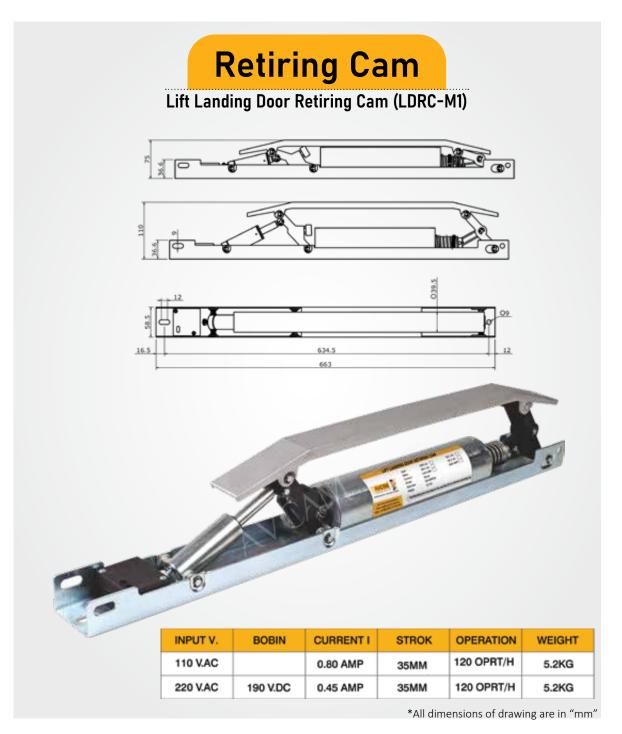

SS304 Hairline Finish





Semi Automatic Swing Door
Small Vision



Semi Automatic Swing Door Normal Vision



Semi Automatic Swing Door Full Vision

# MS Powder Coated Wooden Finish





Semi Automatic Swing Door
Small Vision



Semi Automatic Swing Door Normal Vision



Semi Automatic Swing Door Full Vision





# SEMI AUTOMATIC SWING DOOR

# **Center Opening**

 Available in MS Powder Coated and Stainless Steel Finish.

Clear Opening Width 1200 mm to 2400 mm Clear Opening Height 2000 mm to 2400 mm





# **Available in**

- SS304 Hairline Finish
- MS Powder Coated Finish
- MS Powder Coated Wooden Finish

# **Designed for Hospital & Hotel use**

Clear Opening Width **600mm** to **1200mm** Clear Opening Height **600mm** to **1200mm** 

# **SEMI AUTOMATIC SWING DOOR**

Accessories











## **Manufacturing Plant & Office**

Survey No. 503, Majara-Talod Road,

Gujarat State Highway 143, Taluka: Prantij

Opp. Kashtabhanjan Petroleum (NAYARA Petrol Pump),

Dist. Sabarkantha, Ghadkan, Gujarat 383 205.



Location Map

- info@avcamcorporation.com
- www.avcamcorporation.com
- **\( +91 98250 19838, +91 97651 66169**

### **Our Virtual Presence**









website

facebook

twitter

pinterest









linkedin

instgram

youtube

whatsapp

**Disclaimer:** The data contained within this catalouge is subject to change, errors and printing errors; any liability is excluded. Technical data in particular is subject to change without prior notification. Images are not exact and may contain minor deviations from the original. Unauthorized reproduction or distribution of photos or tec