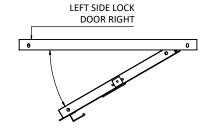

foremost concern, ensuring peace of mind with every use."



# Clear Opening Available

600mm to 2400mm

# Panel Option

Single Panel & Double Panel

# **Vision**

Small Vision, Standard Vision, & Big Vision

# **Finishes**

MS Powder Coated, MS Powder Coated Wooden Finish & SS 304 Hairline Finish



| SR NO. | CLEAR OPENING | А       | В       | С     |
|--------|---------------|---------|---------|-------|
| 1      | 600 MM        | 840 MM  | 2170 MM | 55 MM |
| 2      | 700 MM        | 940 MM  | 2170 MM | 55 MM |
| 3      | 800 MM        | 1040 MM | 2170 MM | 55 MM |
| 4      | 900 MM        | 1140 MM | 2170 MM | 55 MM |
| 5      | 1000 MM       | 1240 MM | 2170 MM | 55 MM |
| 6      | 1100 MM       | 1340 MM | 2170 MM | 55 MM |
| 7      | 1200 MM       | 1440 MM | 2170 MM | 55 MM |





Semi Automatic Swing Door (SDM1-AVC)









| SR NO. | CLEAR OPENING | А       | В       | С     |
|--------|---------------|---------|---------|-------|
| 1      | 600 MM        | 870 MM  | 2170 MM | 95 MM |
| 2      | 700 MM        | 970 MM  | 2170 MM | 95 MM |
| 3      | 800 MM        | 1070 MM | 2170 MM | 95 MM |
| 4      | 900 MM        | 1170 MM | 2170 MM | 95 MM |
| 5      | 1000 MM       | 1270 MM | 2170 MM | 95 MM |
| 6      | 1100 MM       | 1370 MM | 2170 MM | 95 MM |
| 7      | 1200 MM       | 1470 MM | 2170 MM | 95 MM |



Semi Automatic Swing Door (SDM2-AVC)







# MS Powder Coated Finish





Semi Automatic Swing Door
Small Vision



Semi Automatic Swing Door Normal Vision



Semi Automatic Swing Door Full Vision

# SS304 Hairline Finish





Semi Automatic Swing Door