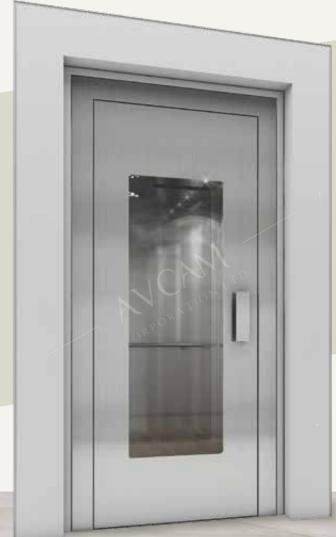

# MS Powder Coated Finish

Semi Automatic Swing Door
Small Vision

Semi Automatic Swing Door Normal Vision

Semi Automatic Swing Door Full Vision

# SS304 Hairline Finish

Semi Automatic Swing Door
Small Vision

Semi Automatic Swing Door Normal Vision

Semi Automatic Swing Door Full Vision

# MS Powder Coated Wooden Finish

Semi Automatic Swing Door
Small Vision

Semi Automatic Swing Door Normal Vision

Semi Automatic Swing Door Full Vision