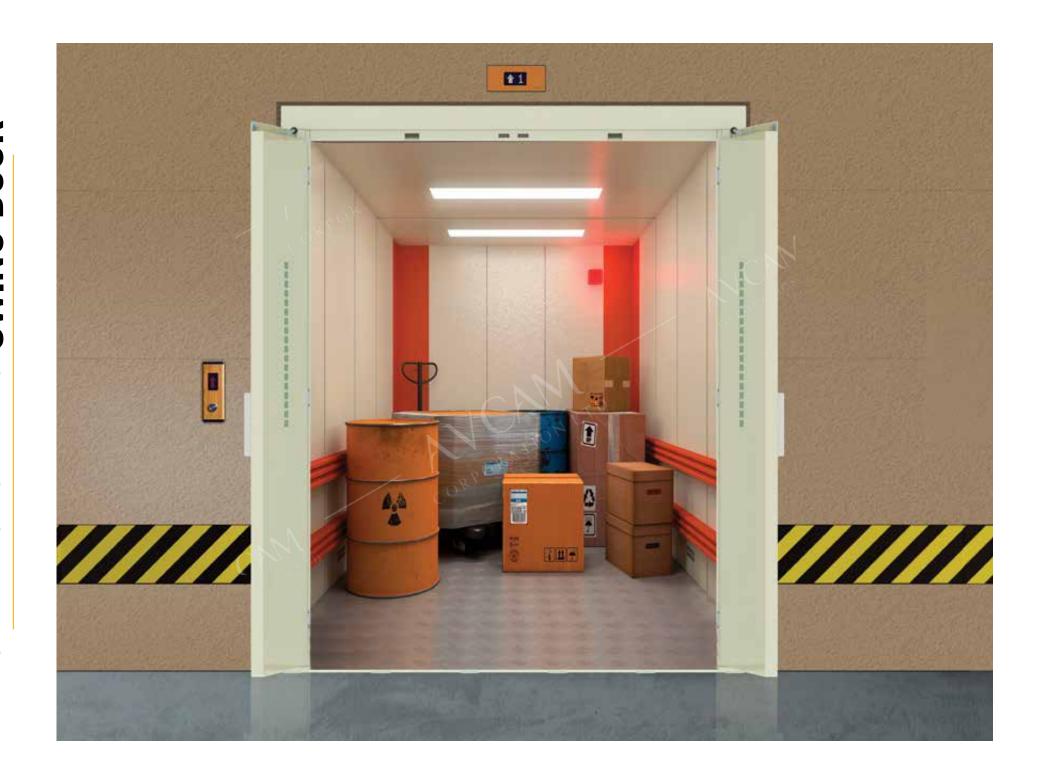

95 MM |
| 3      | 800 MM        | 1070 MM | 2170 MM | 95 MM |
| 4      | 900 MM        | 1170 MM | 2170 MM | 95 MM |
| 5      | 1000 MM       | 1270 MM | 2170 MM | 95 MM |
| 6      | 1100 MM       | 1370 MM | 2170 MM | 95 MM |
| 7      | 1200 MM       | 1470 MM | 2170 MM | 95 MM |



Semi Automatic Swing Door (SDM2-AVC)







# MS Powder Coated Finish





Semi Automatic Swing Door
Small Vision



Semi Automatic Swing Door Normal Vision



Semi Automatic Swing Door Full Vision

# SS304 Hairline Finish





Semi Automatic Swing Door
Small Vision



Semi Automatic Swing Door Normal Vision



Semi Automatic Swing Door Full Vision

# MS Powder Coated Wooden Finish





Semi Automatic Swing Door
Small Vision



Semi Automatic Swing Door Normal Vision



Semi Automatic Swing Door Full Vision





# SEMI AUTOMATIC SWING DOOR

# **Center Opening**

 Available in MS Powder Coated and Stainless Steel Finish.

Clear Opening Width 1200 mm to 2400 mm Clear Opening Height 2000 mm to 2400 mm





# **Available in**

- SS304 Hairline Finish
- MS Powder Coated Finish
- MS Powder Coated Wooden Finish

# **Designed for Hospital & Hotel use**

Clear Opening Width **600mm** to **1200mm** Clear Opening Height **600mm** to **1200mm** 

# **SEMI AUTOMATIC SWING DOOR**

Accessories











## **Manufacturing Plant & Office**

Survey No. 503, Majara-Talod Road,

Gujarat State Highway 143, Taluka: Prantij

Opp. Kashtabhanjan Petroleum (NAYARA Petrol Pump),

Dist. Sabarkantha, Ghadkan, Gujarat 383 205.



Location Map

- info@avcamcorporation.com
- www.avcamcorporation.com
- **\( +91 98250 19838,