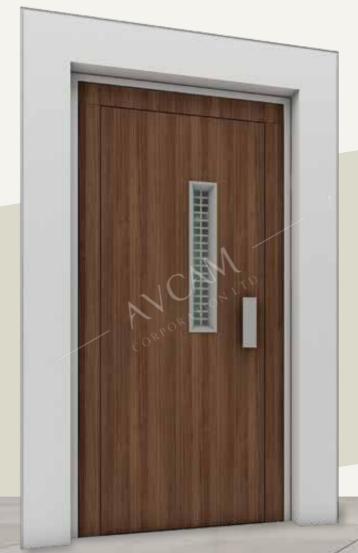

# MS Powder Coated Wooden Finish

Semi Automatic Swing Door
Small Vision

Semi Automatic Swing Door Normal Vision

Semi Automatic Swing Door Full Vision

# MS Powder Coated Finish

Semi Automatic Swing Door
Small Vision

Semi Automatic Swing Door Normal Vision

Semi Automatic Swing Door Full Vision