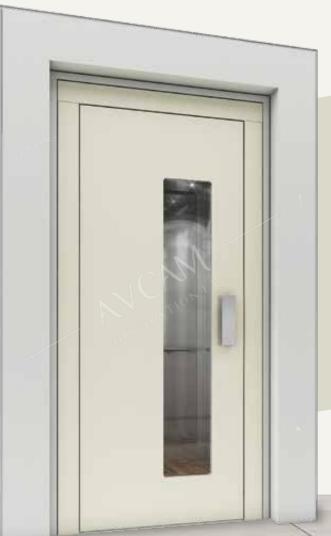

# MS Powder Coated Finish

Semi Automatic Swing Door
Small Vision

Semi Automatic Swing Door Normal Vision

Semi Automatic Swing Door Full Vision

# SS304 Hairline Finish

Semi Automatic Swing Door
Small Vision

Semi Automatic Swing Door Normal Vision

Semi Automatic Swing Door Full Vision

# MS Powder Coated Wooden Finish

Semi Automatic Swing Door
Small Vision

Semi Automatic Swing Door Normal Vision

Semi Automatic Swing Door Full Vision