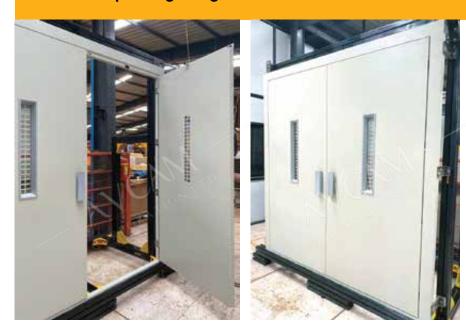

# **Center Opening**

 Available in MS Powder Coated and Stainless Steel Finish.

Clear Opening Width 1200 mm to 2400 mm Clear Opening Height 2000 mm to 2400 mm

# **Available in**

- SS304 Hairline Finish
- MS Powder Coated Finish
- MS Powder Coated Wooden Finish