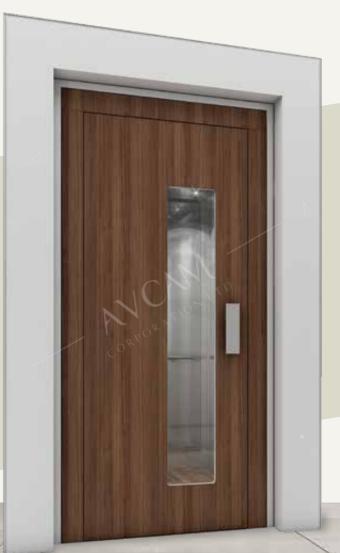

# MS Powder Coated Wooden Finish

Semi Automatic Swing Door
Small Vision

Semi Automatic Swing Door Normal Vision

Semi Automatic Swing Door Full Vision

# MS Powder Coated Finish

Semi Automatic Swing Door
Small Vision

Semi Automatic Swing Door Normal Vision

Semi Automatic Swing Door Full Vision