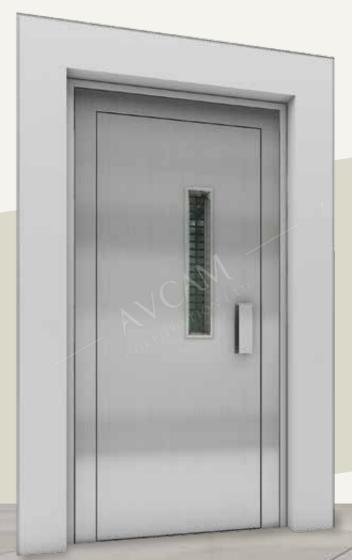

# MS Powder Coated Finish

Semi Automatic Swing Door
Small Vision

Semi Automatic Swing Door Normal Vision

Semi Automatic Swing Door Full Vision

# SS304 Hairline Finish

Semi Automatic Swing Door
Small Vision

Semi Automatic Swing Door Normal Vision

Semi Automatic Swing Door Full Vision

# MS Powder Coated Wooden Finish

Semi Automatic Swing Door
Small Vision

Semi Automatic Swing Door Normal Vision

Semi Automatic Swing Door Full Vision