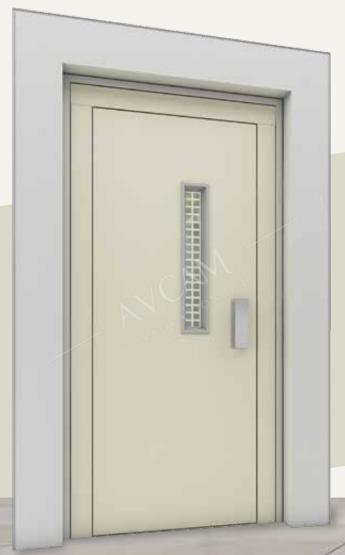

# MS Powder Coated Finish

Semi Automatic Swing Door
Small Vision

Semi Automatic Swing Door Normal Vision

Semi Automatic Swing Door Full Vision

# SS304 Hairline Finish

Semi Automatic Swing Door
Small Vision

Semi Automatic Swing Door Normal Vision

Semi Automatic Swing Door Full Vision

# MS Powder Coated Wooden Finish

Semi Automatic Swing Door
Small Vision

Semi Automatic Swing Door Normal Vision

Semi Automatic Swing Door Full Vision