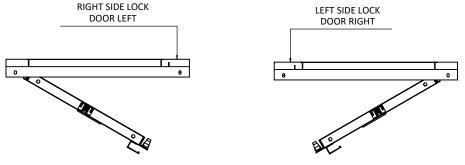

| 1040 MM | 2170 MM | 55 MM |
| 4      | 900 MM        | 1140 MM | 2170 MM | 55 MM |
| 5      | 1000 MM       | 1240 MM | 2170 MM | 55 MM |
| 6      | 1100 MM       | 1340 MM | 2170 MM | 55 MM |
| 7      | 1200 MM       | 1440 MM | 2170 MM | 55 MM |





Semi Automatic Swing Door (SDM1-AVC)









| SR NO. | CLEAR OPENING | А       | В       | С     |
|--------|---------------|---------|---------|-------|
| 1      | 600 MM        | 870 MM  | 2170 MM | 95 MM |
| 2      | 700 MM        | 970 MM  | 2170 MM | 95 MM |
| 3      | 800 MM        | 1070 MM | 2170 MM | 95 MM |
| 4      | 900 MM        | 1170 MM | 2170 MM | 95 MM |
| 5      | 1000 MM       | 1270 MM | 2170 MM | 95 MM |
| 6      | 1100 MM       | 1370 MM | 2170 MM | 95 MM |
| 7      | 1200 MM       | 1470 MM | 2170 MM | 95 MM |



Semi Automatic Swing Door (SDM2-AVC)







# MS Powder Coated Finish





Semi Automatic Swing Door
Small Vision



Semi Automatic Swing Door Normal Vision



Semi Automatic Swing Door Full Vision

# SS304 Hairline Finish





Semi Automatic Swing Door
Small Vision



Semi Automatic Swing Door Normal Vision



Semi Automatic Swing Door Full Vision

# MS Powder Coated Wooden Finish





Semi Automatic Swing Door
Small Vision



Semi Automatic Swing Door Normal Vision



Semi Automatic Swing Door Full Vision





# SEMI AUTOMATIC SWING DOOR

# **Center Opening**

 Available in MS Powder Coated and Stainless Steel Finish.

Clear Opening Width 1200 mm to 2400 mm Clear Opening Height 2000 mm to 2400 mm





# **Available in**

- SS304 Hairline Finish
- MS Powder Coated Finish
- MS Powder Coa