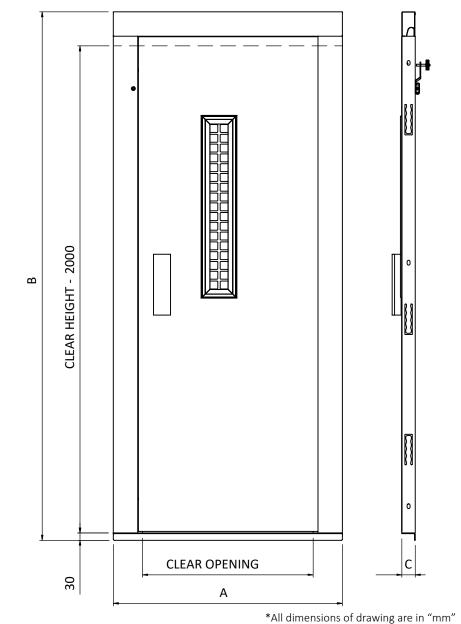

# **Finishes**

MS Powder Coated, MS Powder Coated Wooden Finish & SS 304 Hairline Finish

| SR NO. | CLEAR OPENING | А       | В       | С     |
|--------|---------------|---------|---------|-------|
| 1      | 600 MM        | 840 MM  | 2170 MM | 55 MM |
| 2      | 700 MM        | 940 MM  | 2170 MM | 55 MM |
| 3      | 800 MM        | 1040 MM | 2170 MM | 55 MM |
| 4      | 900 MM        | 1140 MM | 2170 MM | 55 MM |
| 5      | 1000 MM       | 1240 MM | 2170 MM | 55 MM |
| 6      | 1100 MM       | 1340 MM | 2170 MM | 55 MM |
| 7      | 1200 MM       | 1440 MM | 2170 MM | 55 MM |

Semi Automatic Swing Door (SDM1-AVC)

| SR NO. | CLEAR OPENING | А       | В       | С     |
|--------|---------------|---------|---------|-------|
| 1      | 600 MM        | 870 MM  | 2170 MM | 95 MM |
| 2      | 700 MM        | 970 MM  | 2170 MM | 95 MM |
| 3      | 800 MM        | 1070 MM | 2170 MM | 95 MM |
| 4      | 900 MM        | 1170 MM | 2170 MM | 95 MM |
| 5      | 1000 MM       | 1270 MM | 2170 MM | 95 MM |
| 6      | 1100 MM       | 1370 MM | 2170 MM | 95 MM |
| 7      | 1200 MM       | 1470 MM | 2170 MM | 95 MM |

Semi Automatic Swing Door (SDM2-AVC)