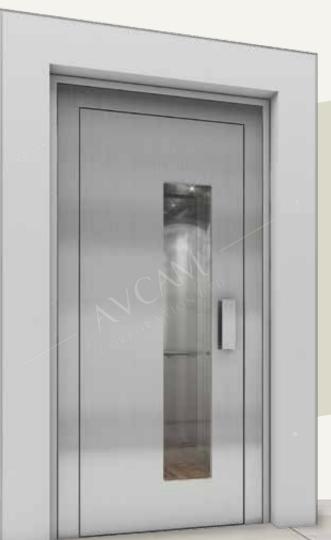

# MS Powder Coated Finish

Semi Automatic Swing Door
Small Vision

Semi Automatic Swing Door Normal Vision

Semi Automatic Swing Door Full Vision

# SS304 Hairline Finish

Semi Automatic Swing Door
Small Vision

Semi Automatic Swing Door Normal Vision

Semi Automatic Swing Door Full Vision

# MS Powder Coated Wooden Finish

Semi Automatic Swing Door
Small Vision

Semi Automatic Swing Door Normal Vision

Semi Automatic Swing Door Full Vision