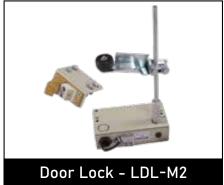

| 900 MM        | 1140 MM | 2170 MM | 55 MM |
| 5      | 1000 MM       | 1240 MM | 2170 MM | 55 MM |
| 6      | 1100 MM       | 1340 MM | 2170 MM | 55 MM |
| 7      | 1200 MM       | 1440 MM | 2170 MM | 55 MM |





Semi Automatic Swing Door (SDM1-AVC)









| SR NO. | CLEAR OPENING | А       | В       | С     |
|--------|---------------|---------|---------|-------|
| 1      | 600 MM        | 870 MM  | 2170 MM | 95 MM |
| 2      | 700 MM        | 970 MM  | 2170 MM | 95 MM |
| 3      | 800 MM        | 1070 MM | 2170 MM | 95 MM |
| 4      | 900 MM        | 1170 MM | 2170 MM | 95 MM |
| 5      | 1000 MM       | 1270 MM | 2170 MM | 95 MM |
| 6      | 1100 MM       | 1370 MM | 2170 MM | 95 MM |
| 7      | 1200 MM       | 1470 MM | 2170 MM | 95 MM |



Semi Automatic Swing Door (SDM2-AVC)







# MS Powder Coated Finish





Semi Automatic Swing Door
Small Vision



Semi Automatic Swing Door Normal Vision



Semi Automatic Swing Door Full Vision

# SS304 Hairline Finish





Semi Automatic Swing Door
Small Vision



Semi Automatic Swing Door Normal Vision



Semi Automatic Swing Door Full Vision

# MS Powder Coated Wooden Finish





Semi Automatic Swing Door
Small Vision



Semi Automatic Swing Door Normal Vision



Semi Automatic Swing Door Full Vision





# SEMI AUTOMATIC SWING DOOR

# **Center Opening**

 Available in MS Powder Coated and Stainless Steel Finish.

Clear Opening Width 1200 mm to 2400 mm Clear Opening Height 2000 mm to 2400 mm





# **Available in**

- SS304 Hairline Finish
- MS Powder Coated Finish
- MS Powder Coated Wooden Finish

# **Designed for Hospit