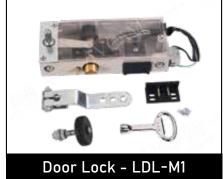

ith every use."



# Clear Opening Available

600mm to 2400mm

# Panel Option

Single Panel & Double Panel

# **Vision**

Small Vision, Standard Vision, & Big Vision

# **Finishes**

MS Powder Coated, MS Powder Coated Wooden Finish & SS 304 Hairline Finish



| SR NO. | CLEAR OPENING | А       | В       | С     |
|--------|---------------|---------|---------|-------|
| 1      | 600 MM        | 840 MM  | 2170 MM | 55 MM |
| 2      | 700 MM        | 940 MM  | 2170 MM | 55 MM |
| 3      | 800 MM        | 1040 MM | 2170 MM | 55 MM |
| 4      | 900 MM        | 1140 MM | 2170 MM | 55 MM |
| 5      | 1000 MM       | 1240 MM | 2170 MM | 55 MM |
| 6      | 1100 MM       | 1340 MM | 2170 MM | 55 MM |
| 7      | 1200 MM       | 1440 MM | 2170 MM | 55 MM |





Semi Automatic Swing Door (SDM1-AVC)









| SR NO. | CLEAR OPENING | А       | В       | С     |
|--------|---------------|---------|---------|-------|
| 1      | 600 MM        | 870 MM  | 2170 MM | 95 MM |
| 2      | 700 MM        | 970 MM  | 2170 MM | 95 MM |
| 3      | 800 MM        | 1070 MM | 2170 MM | 95 MM |
| 4      | 900 MM        | 1170 MM | 2170 MM | 95 MM |
| 5      | 1000 MM       | 1270 MM | 2170 MM | 95 MM |
| 6      | 1100 MM       | 1370 MM | 2170 MM | 95 MM |
| 7      | 1200 MM       | 1470 MM | 2170 MM | 95 MM |



Semi Automatic Swing Door (SDM2-AVC)







# MS Powder Coated Finish





Semi Automatic Swing Door
Small Vision



Semi Automatic Swing Door Normal Vision



Semi Automatic Swing Door Full Vision

# SS304 Hairline Finish





Semi Automatic Swing Door
Small Vision



Semi Automatic Swing Door