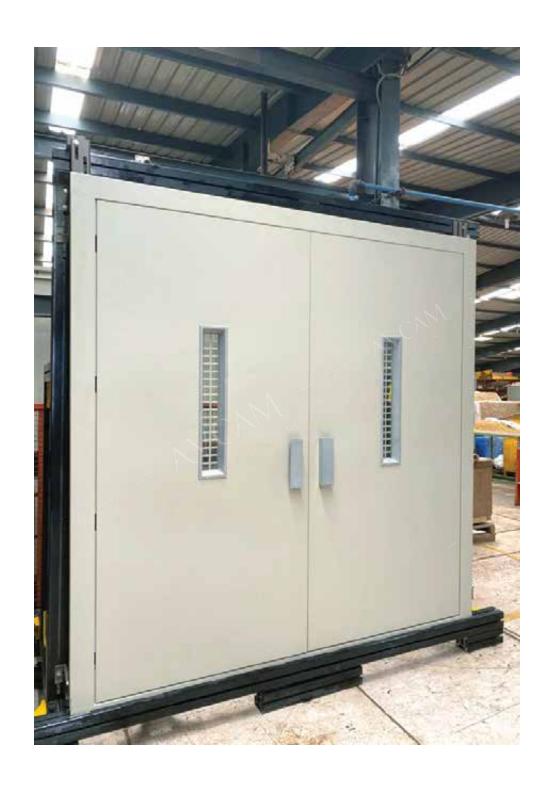

# **Center Opening**

 Available in MS Powder Coated and Stainless Steel Finish.

Clear Opening Width 1200 mm to 2400 mm Clear Opening Height 2000 mm to 2400 mm

# **Available in**

- SS304 Hairline Finish
- MS Powder Coated Finish
- MS Powder Coated Wooden Finish