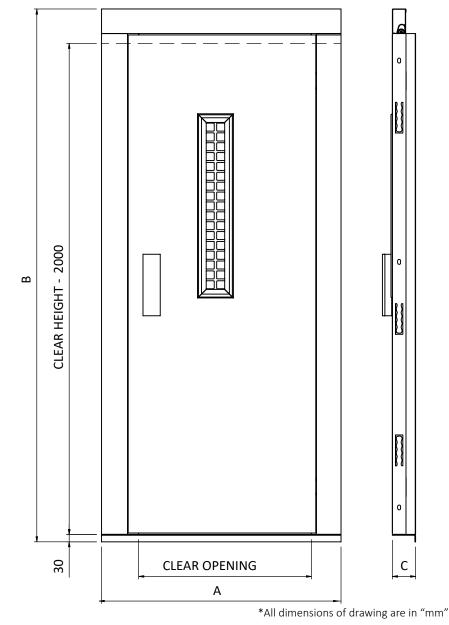

# **Finishes**

MS Powder Coated, MS Powder Coated Wooden Finish & SS 304 Hairline Finish

| SR NO. | CLEAR OPENING | А       | В       | С     |
|--------|---------------|---------|---------|-------|
| 1      | 600 MM        | 840 MM  | 2170 MM | 55 MM |
| 2      | 700 MM        | 940 MM  | 2170 MM | 55 MM |
| 3      | 800 MM        | 1040 MM | 2170 MM | 55 MM |
| 4      | 900 MM        | 1140 MM | 2170 MM | 55 MM |
| 5      | 1000 MM       | 1240 MM | 2170 MM | 55 MM |
| 6      | 1100 MM       | 1340 MM | 2170 MM | 55 MM |
| 7      | 1200 MM       | 1440 MM | 2170 MM | 55 MM |

Semi Automatic Swing Door (SDM1-AVC)

| SR NO. | CLEAR OPENING | А       | В       | С     |
|--------|---------------|---------|---------|-------|
| 1      | 600 MM        | 870 MM  | 2170 MM | 95 MM |
| 2      | 700 MM        | 970 MM  | 2170 MM | 95 MM |
| 3      | 800 MM        | 1070 MM | 2170 MM | 95 MM |
| 4      | 900 MM        | 1170 MM | 2170 MM | 95 MM |
| 5      | 1000 MM       | 1270 MM | 2170 MM | 95 MM |
| 6      | 1100 MM       | 1370 MM | 2170 MM | 95 MM |
| 7      | 1200 MM       | 1470 MM | 2170 MM | 95 MM |

Semi Automatic Swing Door (SDM2-AVC)