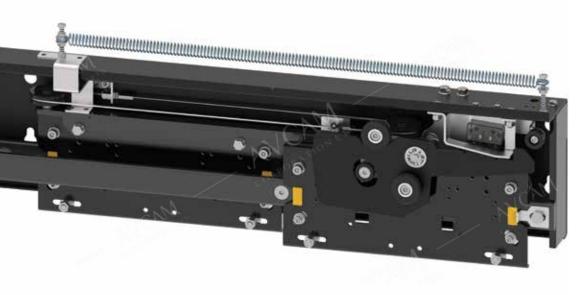

## 2 PANEL CENTER OPENING AUTODOOR FOR CAR

| 9 + | <br>- Norton | 1 . | -    |
|-----|--------------|-----|------|
|     |              |     | - '  |
|     | a bie        |     | <br> |
|     |              |     | -    |

2 PANEL CENTER OPENING AUTODOOR