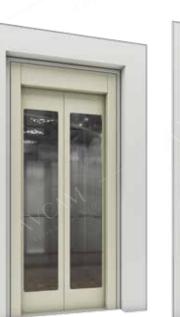

## 2 PANEL CENTER OPENING AUTODOOR FOR CAR

| 9 + | <br>- Norton | 1 . | -    |
|-----|--------------|-----|------|
|     |              |     | - '  |
|     | a bie        |     | <br> |
|     |              |     | -    |

2 PANEL CENTER OPENING AUTODOOR