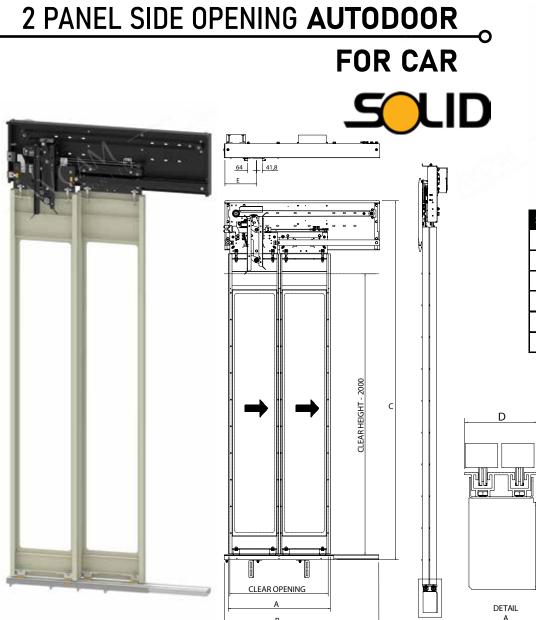

## 2 PANEL SIDE OPENING AUTODOOR FOR LANDING

#### Clearing Opening of Autodoor for Landing

| SR NO. | CLEAR OPENING | А       | В       | С       | D      | E      | F      |
|--------|---------------|---------|---------|---------|--------|--------|--------|
| 1      | 1300 MM       | 1480 MM | 2060 MM | 2400 MM | 160 MM | 100 MM | 178 MM |
| 2      | 1400 MM       | 1580 MM | 2210 MM | 2400 MM | 160 MM | 100 MM | 178 MM |
| 3      | 1500 MM       | 1680 MM | 2360 MM | 2400 MM | 160 MM | 100 MM | 178 MM |
| 4      | 1600 MM       | 1780 MM | 2510 MM | 2400 MM | 160 MM | 100 MM | 178 MM |
| 5      | 1700 MM       | 1880 MM | 2660 MM | 2400 MM | 160 MM | 100 MM | 178 MM |
| 6      | 1800 MM       | 1980 MM | 2810 MM | 2400 MM | 160 MM | 100 MM | 178 MM |
| 7      | 1900 MM       | 2080 MM | 2960 MM | 2400 MM | 160 MM | 100 MM | 178 MM |
| 8      | 2000 MM       | 2180 MM | 3110 MM | 2400 MM | 160 MM | 100 MM | 178 MM |