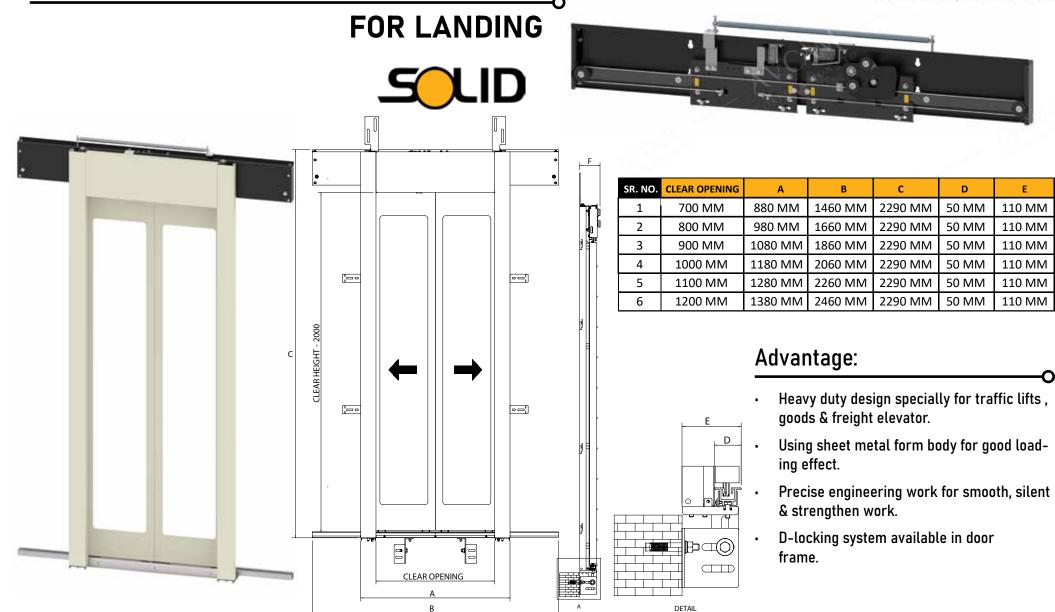

## Available Clear Opening : 700mm to 4000mm in 2/4/6 Panel

| SR. NO. | CLEAR OPENING | А       | В       | С       | D      | E      |
|---------|---------------|---------|---------|---------|--------|--------|
| 1       | 700 MM        | 880 MM  | 1165 MM | 2290 MM | 100 MM | 160 MM |
| 2       | 800 MM        | 980 MM  | 1315 MM | 2290 MM | 100 MM | 160 MM |
| 3       | 900 MM        | 1080 MM | 1465 MM | 2290 MM | 100 MM | 160 MM |
| 4       | 1000 MM       | 1180 MM | 1615 MM | 2290 MM | 100 MM | 160 MM |
| 5       | 1100 MM       | 1280 MM | 1765 MM | 2290 MM | 100 MM | 160 MM |
| 6       | 1200 MM       | 1380 MM | 1915 MM | 2290 MM | 100 MM | 160 MM |

### Advantage:

- Heavy duty design specially for traffic lifts, goods & freight elevator
- Using sheet metal form body for good loading effect
- Precise engineering work for smooth, silent & strengthen work
- D-locking system available in door frame