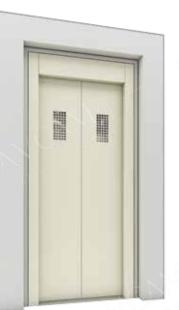

## Vision

Non Vision, Small Vision, Long Vision, Half Vision, Big Vision, Frame-Less Vision

MS Powder Coated Finish (Half Vision)

MS Powder Coated Finish (Small Vision)

MS Powder Coated Finish (Long Vision)

MS Powder Coated Finish (Full Vision)

MS Powder Coated Finish (Frameless Vision)

MS Powder Coated Finish