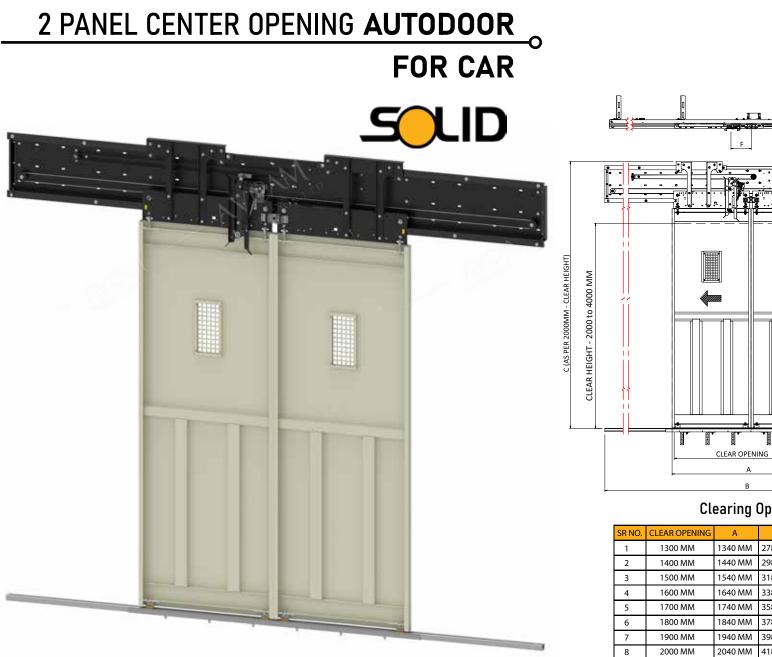

## 2 PANEL CENTER OPENING AUTODOOR FOR CAR

| 9 + | <br>- Norton | 1 . | -    |
|-----|--------------|-----|------|
|     |              |     | - '  |
|     | a bie        |     | <br> |
|     |              |     | -    |

| SR. NO. | CLEAR OPENING | А       | В       | С       | D     | E      |
|---------|---------------|---------|---------|---------|-------|--------|
| 1       | 700 MM        | 740 MM  | 1460 MM | 2500 MM | 50 MM | 205 MM |
| 2       | 800 MM        | 840 MM  | 1660 MM | 2500 MM | 50 MM | 205 MM |
| 3       | 900 MM        | 940 MM  | 1860 MM | 2500 MM | 50 MM | 205 MM |
| 4       | 1000 MM       | 1040 MM | 2060 MM | 2500 MM | 50 MM | 205 MM |
| 5       | 1100 MM       | 1140 MM | 2260 MM | 2500 MM | 50 MM | 205 MM |
| 6       | 1200 MM       | 1240 MM | 2460 MM | 2500 MM | 50 MM | 205 MM |

#### Clearing Opening of Autodoor for Car

| SR NO. | <b>CLEAR OPENING</b> | А       | В       | С       | D       | E     | F      | G      |
|--------|----------------------|---------|---------|---------|---------|-------|--------|--------|
| 1      | 1300 MM              | 1340 MM | 2780 MM | 2625 MM | 2240 MM | 50 MM | 205 MM | 110 MM |
| 2      | 1400 MM              | 1440 MM | 2980 MM | 2625 MM | 2240 MM | 50 MM | 205 MM | 110 MM |
| 3      | 1500 MM              | 1540 MM | 3180 MM | 2625 MM | 2240 MM | 50 MM | 205 MM | 110 MM |
| 4      | 1600 MM              | 1640 MM | 3380 MM | 2625 MM | 2240 MM | 50 MM | 205 MM | 110 MM |
| 5      | 1700 MM              | 1740 MM | 3580 MM | 2625 MM | 2240 MM | 50 MM | 205 MM | 110 MM |
| 6      | 1800 MM              | 1840 MM | 3780 MM | 2625 MM | 2240 MM | 50 MM | 205 MM | 110 MM |
| 7      | 1900 MM              | 1940 MM | 3980 MM | 2625 MM | 2240 MM | 50 MM | 205 MM | 110 MM |
| 8      | 2000 MM              | 2040 MM | 4180 MM | 2625 MM | 2240 MM | 50 MM | 205 MM | 110 MM |