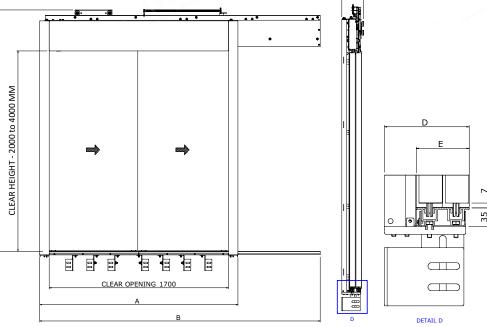

## 2 PANEL CENTER OPENING AUTODOOR FOR CAR

| 9 + | <br>- Norton | 1 . | -    |
|-----|--------------|-----|------|
|     |              |     | - '  |
|     | a bie        |     | <br> |
|     |              |     | -    |

| SR. NO. | CLEAR OPENING | А       | В       | С       | D     | E      |
|---------|---------------|---------|---------|---------|-------|--------|
| 1       | 700 MM        | 740 MM  | 1460 MM | 2500 MM | 50 MM | 205 MM |
| 2       | 800 MM        | 840 MM  | 1660 MM | 2500 MM | 50 MM | 205 MM |
| 3       | 900 MM        | 940 MM  | 1860 MM | 2500 MM | 50 MM | 205 MM |
| 4       | 1000 MM       | 1040 MM | 2060 MM | 2500 MM | 50 MM | 205 MM |
| 5       | 1100 MM       | 1140 MM | 2260 MM | 2500 MM | 50 MM | 205 MM |
| 6       | 1200 MM       | 1240 MM | 2460 MM | 2500 MM | 50 MM | 205 MM |

## Advantage:

 $\square$ 

DETAIL

А

- Heavy duty design specially for traffic lifts , goods & freight elevator
- Simple testing flexibility & stable running with accurate control
- High torque with energy saving, auto reset & power cut protection
- Smooth operation, low maintenance & eco friendly
- Encoder built with vvvf frequency controller with motor for high accuracy