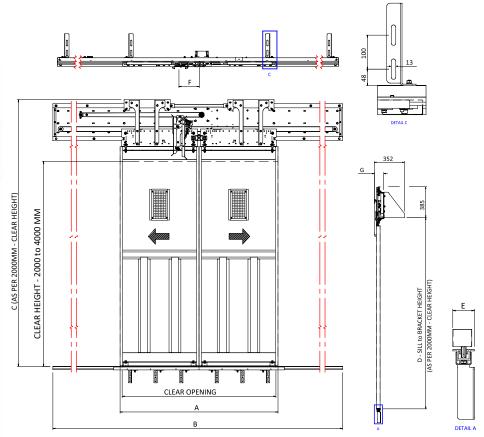

2 PANEL CENTER OPENING AUTODOOR

#### Clearing Opening of Autodoor for Car

| SR NO. | <b>CLEAR OPENING</b> | А       | В       | С       | D       | E     | F      | G      |
|--------|----------------------|---------|---------|---------|---------|-------|--------|--------|
| 1      | 1300 MM              | 1340 MM | 2780 MM | 2625 MM | 2240 MM | 50 MM | 205 MM | 110 MM |
| 2      | 1400 MM              | 1440 MM | 2980 MM | 2625 MM | 2240 MM | 50 MM | 205 MM | 110 MM |
| 3      | 1500 MM              | 1540 MM | 3180 MM | 2625 MM | 2240 MM | 50 MM | 205 MM | 110 MM |
| 4      | 1600 MM              | 1640 MM | 3380 MM | 2625 MM | 2240 MM | 50 MM | 205 MM | 110 MM |
| 5      | 1700 MM              | 1740 MM | 3580 MM | 2625 MM | 2240 MM | 50 MM | 205 MM | 110 MM |
| 6      | 1800 MM              | 1840 MM | 3780 MM | 2625 MM | 2240 MM | 50 MM | 205 MM | 110 MM |
| 7      | 1900 MM              | 1940 MM | 3980 MM | 2625 MM | 2240 MM | 50 MM | 205 MM | 110 MM |
| 8      | 2000 MM              | 2040 MM | 4180 MM | 2625 MM | 2240 MM | 50 MM | 205 MM | 110 MM |