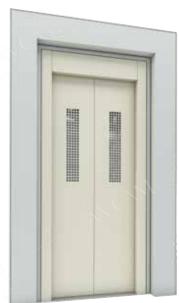

## Vision

Non Vision, Small Vision, Long Vision, Half Vision, Big Vision, Frame-Less Vision

MS Powder Coated Finish (Half Vision)

MS Powder Coated Finish (Small Vision)

MS Powder Coated Finish (Long Vision)

MS Powder Coated Finish (Full Vision)

MS Powder Coated Finish (Frameless Vision)

MS Powder Coated Finish