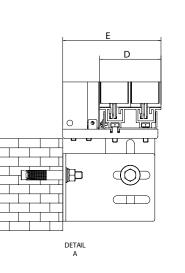

#### Clearing Opening of Autodoor for Landing

| SR NO. | CLEAR OPENING | А       | В       | С       | D      | E      | F      |
|--------|---------------|---------|---------|---------|--------|--------|--------|
| 1      | 1300 MM       | 1480 MM | 2060 MM | 2400 MM | 160 MM | 100 MM | 178 MM |
| 2      | 1400 MM       | 1580 MM | 2210 MM | 2400 MM | 160 MM | 100 MM | 178 MM |
| 3      | 1500 MM       | 1680 MM | 2360 MM | 2400 MM | 160 MM | 100 MM | 178 MM |
| 4      | 1600 MM       | 1780 MM | 2510 MM | 2400 MM | 160 MM | 100 MM | 178 MM |
| 5      | 1700 MM       | 1880 MM | 2660 MM | 2400 MM | 160 MM | 100 MM | 178 MM |
| 6      | 1800 MM       | 1980 MM | 2810 MM | 2400 MM | 160 MM | 100 MM | 178 MM |
| 7      | 1900 MM       | 2080 MM | 2960 MM | 2400 MM | 160 MM | 100 MM | 178 MM |
| 8      | 2000 MM       | 2180 MM | 3110 MM | 2400 MM | 160 MM | 100 MM | 178 MM |