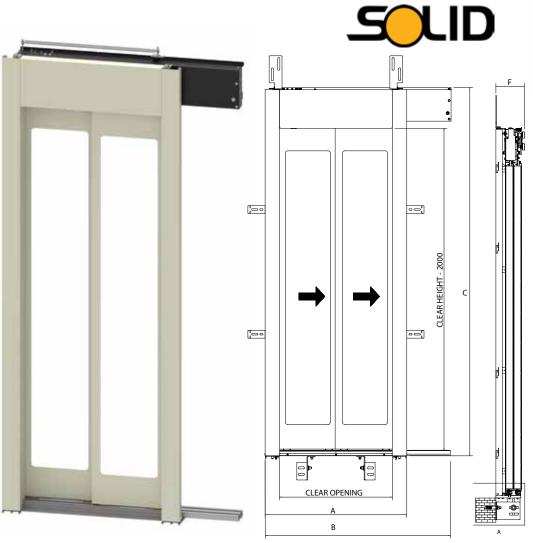

## 2 PANEL CENTER OPENING AUTODOOR FOR CAR

| 9 + | <br>- Norton | 1 . | -    |
|-----|--------------|-----|------|
|     |              |     | - '  |
|     | a bie        |     | <br> |
|     |              |     | -    |

| SR. NO. | CLEAR OPENING | А       | В       | С       | D     | E      |
|---------|---------------|---------|---------|---------|-------|--------|
| 1       | 700 MM        | 740 MM  | 1460 MM | 2500 MM | 50 MM | 205 MM |
| 2       | 800 MM        | 840 MM  | 1660 MM | 2500 MM | 50 MM | 205 MM |
| 3       | 900 MM        | 940 MM  | 1860 MM | 2500 MM | 50 MM | 205 MM |
| 4       | 1000 MM       | 1040 MM | 2060 MM | 2500 MM | 50 MM | 205 MM |
| 5       | 1100 MM       | 1140 MM | 2260 MM | 2500 MM | 50 MM | 205 MM |
| 6       | 1200 MM       | 1240 MM | 2460 MM | 2500 MM | 50 MM | 205 MM |