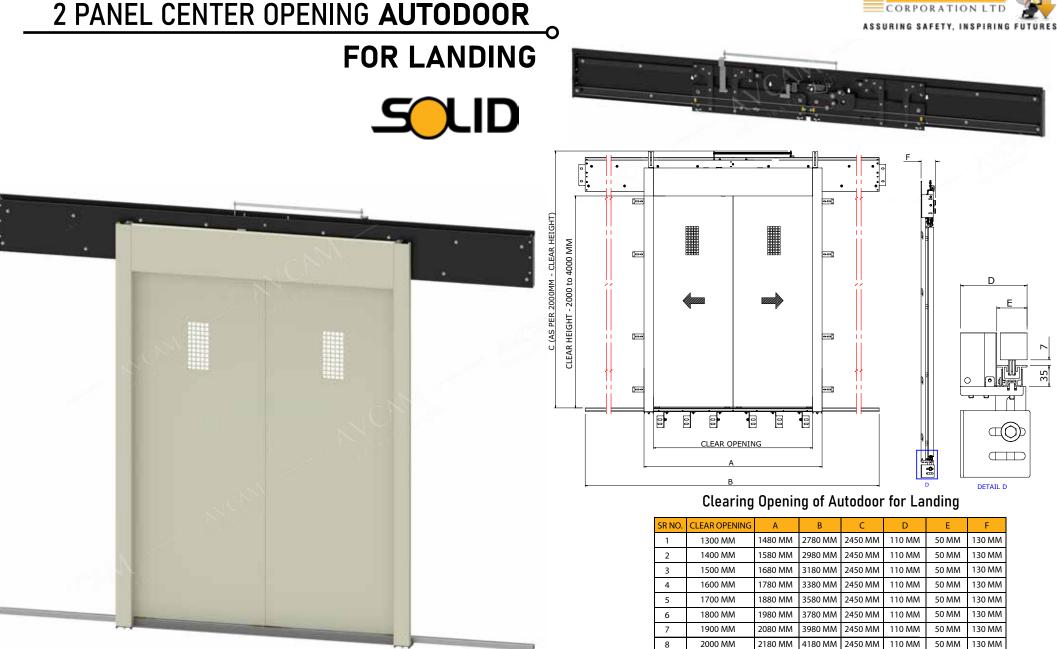

## 2 PANEL SIDE OPENING AUTODOOR FOR LANDING

#### Clearing Opening of Autodoor for Landing

| SR NO. | CLEAR OPENING | А       | В       | С       | D      | E      | F      |
|--------|---------------|---------|---------|---------|--------|--------|--------|
| 1      | 1300 MM       | 1480 MM | 2060 MM | 2400 MM | 160 MM | 100 MM | 178 MM |
| 2      | 1400 MM       | 1580 MM | 2210 MM | 2400 MM | 160 MM | 100 MM | 178 MM |
| 3      | 1500 MM       | 1680 MM | 2360 MM | 2400 MM | 160 MM | 100 MM | 178 MM |
| 4      | 1600 MM       | 1780 MM | 2510 MM | 2400 MM | 160 MM | 100 MM | 178 MM |
| 5      | 1700 MM       | 1880 MM | 2660 MM | 2400 MM | 160 MM | 100 MM | 178 MM |
| 6      | 1800 MM       | 1980 MM | 2810 MM | 2400 MM | 160 MM | 100 MM | 178 MM |
| 7      | 1900 MM       | 2080 MM | 2960 MM | 2400 MM | 160 MM | 100 MM | 178 MM |
| 8      | 2000 MM       | 2180 MM | 3110 MM | 2400 MM | 160 MM | 100 MM | 178 MM |