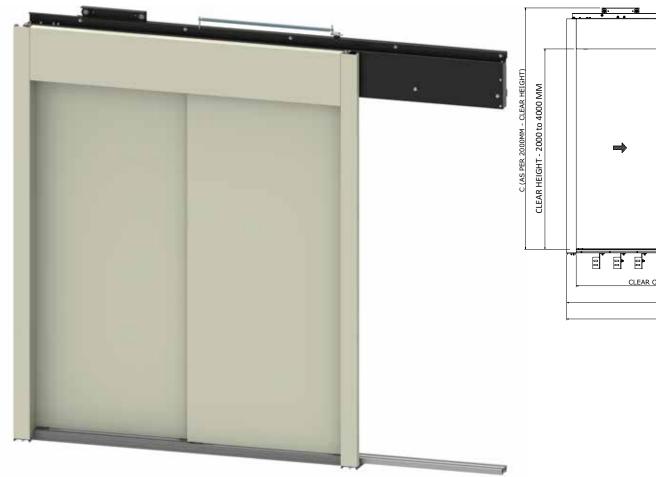

## 2 PANEL SIDE OPENING AUTODOOR FOR LANDING

#### Clearing Opening of Autodoor for Landing

| SR NO. | CLEAR OPENING | А       | В       | С       | D      | E      | F      |
|--------|---------------|---------|---------|---------|--------|--------|--------|
| 1      | 1300 MM       | 1480 MM | 2060 MM | 2400 MM | 160 MM | 100 MM | 178 MM |
| 2      | 1400 MM       | 1580 MM | 2210 MM | 2400 MM | 160 MM | 100 MM | 178 MM |
| 3      | 1500 MM       | 1680 MM | 2360 MM | 2400 MM | 160 MM | 100 MM | 178 MM |
| 4      | 1600 MM       | 1780 MM | 2510 MM | 2400 MM | 160 MM | 100 MM | 178 MM |
| 5      | 1700 MM       | 1880 MM | 2660 MM | 2400 MM | 160 MM | 100 MM | 178 MM |
| 6      | 1800 MM       | 1980 MM | 2810 MM | 2400 MM | 160 MM | 100 MM | 178 MM |
| 7      | 1900 MM       | 2080 MM | 2960 MM | 2400 MM | 160 MM | 100 MM | 178 MM |
| 8      | 2000 MM       | 2180 MM | 3110 MM | 2400 MM | 160 MM | 100 MM | 178 MM |