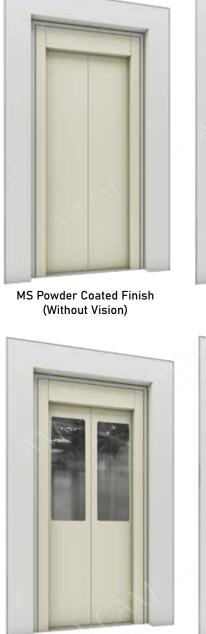

## Finishes

MS Powder Coated, MS Powder Coated Wooden Finish, SS304 Hairline / Mirror / Golden / Rose Gold / Black / Etching Design etc.

MS Powder Coated Finish (Half Vision)

MS Powder Coated Finish (Small Vision)

MS Powder Coated Finish (Long Vision)

MS Powder Coated Finish (Full Vision)

MS Powder Coated Finish (Frameless Vision)

MS Powder Coated Finish