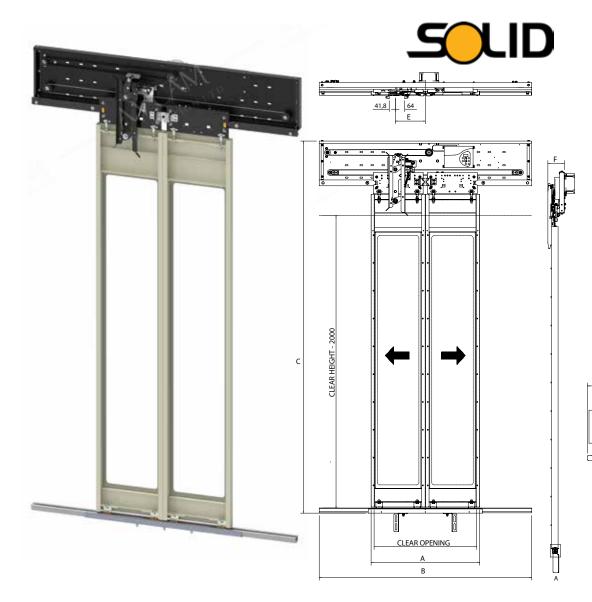

## 2 PANEL CENTER OPENING AUTODOOR FOR CAR

| 9 + | <br>- Norton | 1 . | -    |
|-----|--------------|-----|------|
|     |              |     | - '  |
|     | a bie        |     | <br> |
|     |              |     | -    |

| SR. NO. | CLEAR OPENING | А       | В       | С       | D     | E      |
|---------|---------------|---------|---------|---------|-------|--------|
| 1       | 700 MM        | 740 MM  | 1460 MM | 2500 MM | 50 MM | 205 MM |
| 2       | 800 MM        | 840 MM  | 1660 MM | 2500 MM | 50 MM | 205 MM |
| 3       | 900 MM        | 940 MM  | 1860 MM | 2500 MM | 50 MM | 205 MM |
| 4       | 1000 MM       | 1040 MM | 2060 MM | 2500 MM | 50 MM | 205 MM |
| 5       | 1100 MM       | 1140 MM | 2260 MM | 2500 MM | 50 MM | 205 MM |
| 6       | 1200 MM       | 1240 MM | 2460 MM | 2500 MM | 50 MM | 205 MM |

2 PANEL CENTER OPENING AUTODOOR

#### Clearing Opening of Autodoor for Car

| SR NO. | <b>CLEAR OPENING</b> | А       | В       | С       | D       | E     | F      | G      |
|--------|----------------------|---------|---------|---------|---------|-------|--------|--------|
| 1      | 1300 MM              | 1340 MM | 2780 MM | 2625 MM | 2240 MM | 50 MM | 205 MM | 110 MM |
| 2      | 1400 MM              | 1440 MM | 2980 MM | 2625 MM | 2240 MM | 50 MM | 205 MM | 110 MM |
| 3      | 1500 MM              | 1540 MM | 3180 MM | 2625 MM | 2240 MM | 50 MM | 205 MM | 110 MM |
| 4      | 1600 MM              | 1640 MM | 3380 MM | 2625 MM | 2240 MM | 50 MM | 205 MM | 110 MM |
| 5      | 1700 MM              | 1740 MM | 3580 MM | 2625 MM | 2240 MM | 50 MM | 205 MM | 110 MM |
| 6      | 1800 MM              | 1840 MM | 3780 MM | 2625 MM | 2240 MM | 50 MM | 205 MM | 110 MM |
| 7      | 1900 MM              | 1940 MM | 3980 MM | 2625 MM | 2240 MM | 50 MM | 205 MM | 110 MM |
| 8      | 2000 MM              | 2040 MM | 4180 MM | 2625 MM | 2240 MM | 50 MM | 205 MM | 110 MM |