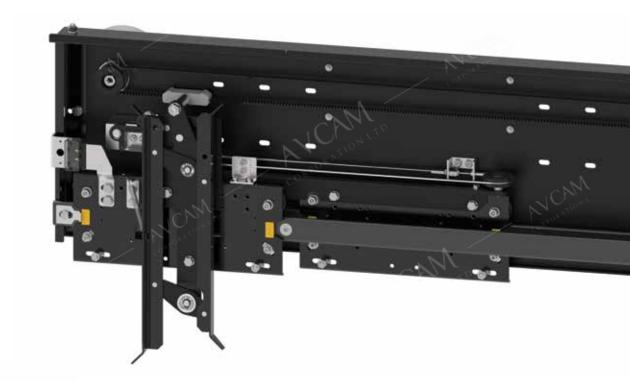

## 2 PANEL CENTER OPENING AUTODOOR FOR CAR

| 9 + | <br>- Norton | 1 . | -    |
|-----|--------------|-----|------|
|     |              |     | - '  |
|     | a bie        |     | <br> |
|     |              |     | -    |

2 PANEL CENTER OPENING AUTODOOR