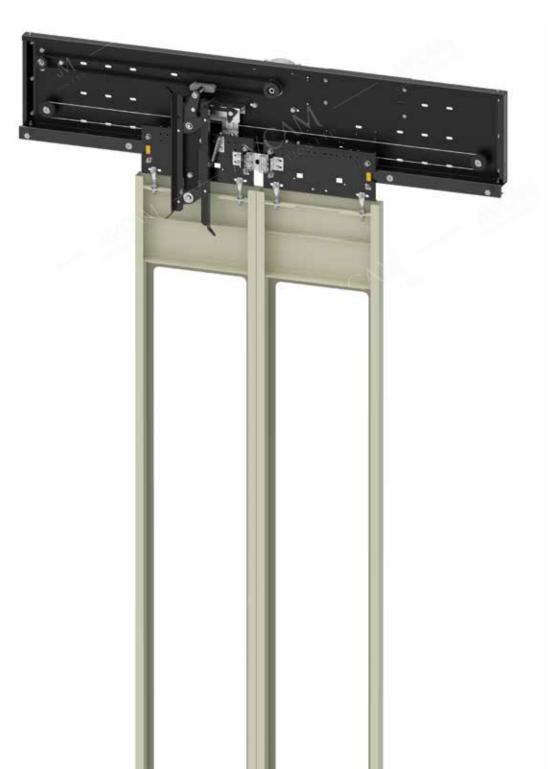

## 2 PANEL CENTER OPENING AUTODOOR FOR CAR

| 9 + | <br>- Norton | 1 . | -    |
|-----|--------------|-----|------|
|     |              |     | - '  |
|     | a bie        |     | <br> |
|     |              |     | -    |

2 PANEL CENTER OPENING AUTODOOR