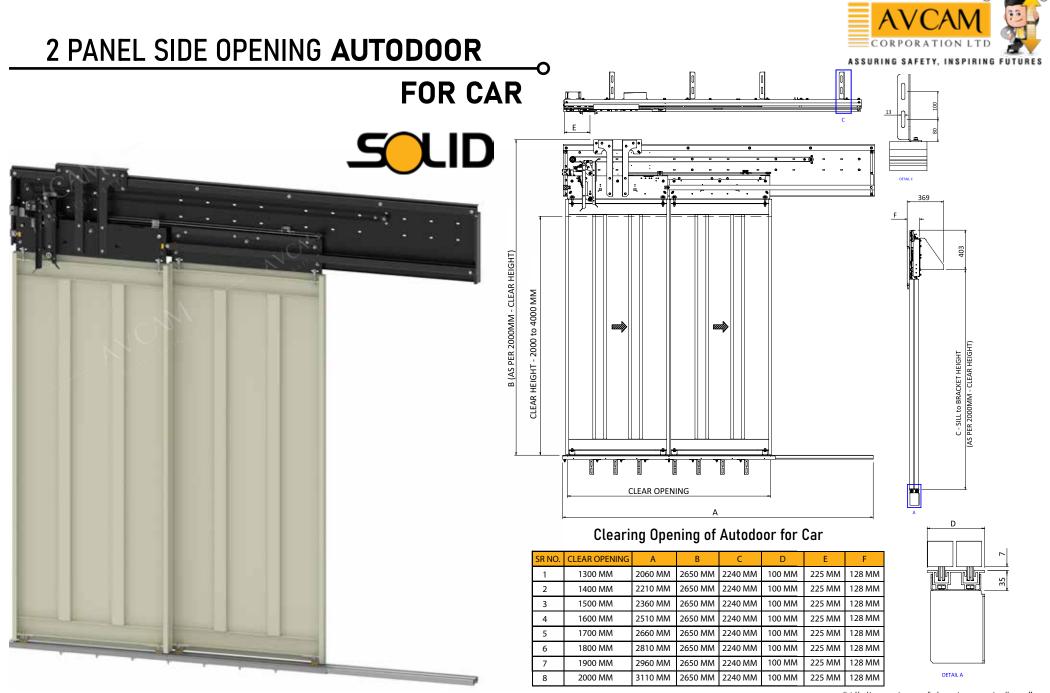

2 PANEL CENTER OPENING AUTODOOR

#### Clearing Opening of Autodoor for Car

| SR NO. | <b>CLEAR OPENING</b> | А       | В       | С       | D       | E     | F      | G      |
|--------|----------------------|---------|---------|---------|---------|-------|--------|--------|
| 1      | 1300 MM              | 1340 MM | 2780 MM | 2625 MM | 2240 MM | 50 MM | 205 MM | 110 MM |
| 2      | 1400 MM              | 1440 MM | 2980 MM | 2625 MM | 2240 MM | 50 MM | 205 MM | 110 MM |
| 3      | 1500 MM              | 1540 MM | 3180 MM | 2625 MM | 2240 MM | 50 MM | 205 MM | 110 MM |
| 4      | 1600 MM              | 1640 MM | 3380 MM | 2625 MM | 2240 MM | 50 MM | 205 MM | 110 MM |
| 5      | 1700 MM              | 1740 MM | 3580 MM | 2625 MM | 2240 MM | 50 MM | 205 MM | 110 MM |
| 6      | 1800 MM              | 1840 MM | 3780 MM | 2625 MM | 2240 MM | 50 MM | 205 MM | 110 MM |
| 7      | 1900 MM              | 1940 MM | 3980 MM | 2625 MM | 2240 MM | 50 MM | 205 MM | 110 MM |
| 8      | 2000 MM              | 2040 MM | 4180 MM | 2625 MM | 2240 MM | 50 MM | 205 MM | 110 MM |