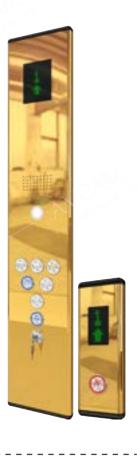

#### Luxurious LOP touch

Experience the elegance of effortless movement with our elevator's luxurious LOP touch, where every ride feels like a seamless embrace.

### Different Available Finishes

Elevator door color shades transform every entrance into a captivating statement, reflecting your unique style while inviting you to a world of elegance.

MS Powder Coated Finish

MS Powder Coated Wooden Finish

SS 304 Hairline Finish

SS 304 Mirror Finish

SS 304 Gold Hairline

SS 304 Gold Mirror

SS 304 Rose Gold Hairline Finish

SS 304 Rose Gold Mirror

SS 304 Black Hairline Finish