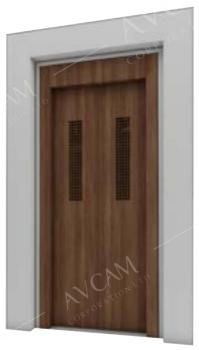

### Different Available Finishes

Elevator door color shades transform every entrance into a captivating statement, reflecting your unique style while inviting you to a world of elegance.

MS Powder Coated Finish

MS Powder Coated Wooden Finish

SS 304 Hairline Finish

SS 304 Mirror Finish

SS 304 Gold Hairline

SS 304 Gold Mirror

SS 304 Rose Gold Hairline Finish

SS 304 Rose Gold Mirror

SS 304 Black Hairline Finish