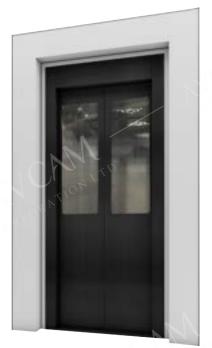

#### **Door Vision**

Elevator door vision panels offer a glimpse into elegance, blending transparency and style to create an inviting entryway that elevates your experience.

(Small Vision)

(Long Vision)

(Half Vision)

(Full Vision)

(Frameless Vision)