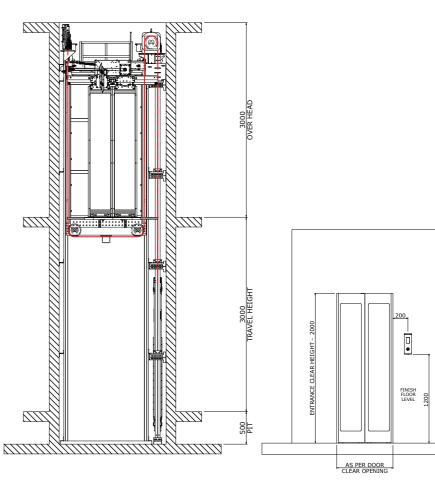

#### **Essential Characteristics**

- Low Headroom Requirement: "No headroom" requirement.
- **Low Pit Installation:** Designed with minimal pit depth requirements, making it ideal for homes where excavation space is limited or foundation alterations need to be minimal.
- **Smooth and Silent Operation:** Advanced motor and drive technology ensures quiet, seamless rides.
- **Fast Installation:** Minimal structural changes required for quick and hassle-free setup.
- Customizable Interiors: Wide range of colors, materials, and finishes to suit home décor.
- Enhanced Load Capacity: Options for higher weight capacities to meet diverse needs.
- Panoramic Glass Options: Modern designs with increased visibility and open-air aesthetics.
- Soft Start and Stop: Advanced drive systems for smooth acceleration and deceleration.
- **Low Noise Levels:** Enhanced sound insulation ensures quiet operation.
- Variety of Door Configurations: Swing, sliding, or folding door options to match different layouts.
- Customizable Door Finishes: Stainless steel, wood, and powder-coated options for a cohesive look.
- Quick Travel Time: Optimized speed settings for efficient movement between floors.