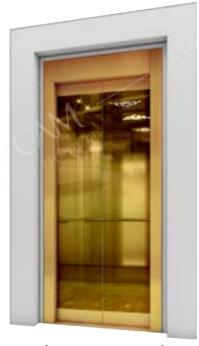

### Different Available Finishes

Elevator door color shades transform every entrance into a captivating statement, reflecting your unique style while inviting you to a world of elegance.

MS Powder Coated Finish

MS Powder Coated Wooden Finish

SS 304 Hairline Finish

SS 304 Mirror Finish

SS 304 Gold Hairline

SS 304 Gold Mirror

SS 304 Rose Gold Hairline Finish

SS 304 Rose Gold Mirror

SS 304 Black Hairline Finish