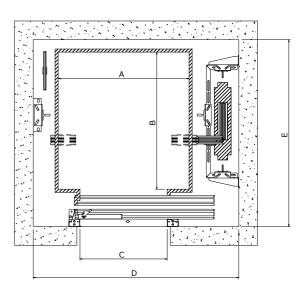

## Technical Specifications

| Automatic Center Opening Door Passenger Lifts |          |          |                |       |                     |       |  |  |  |  |
|-----------------------------------------------|----------|----------|----------------|-------|---------------------|-------|--|--|--|--|
| No. of                                        | Rated    | Entrance | CAR Size in MM |       | Hoistway Size in MM |       |  |  |  |  |
| Persons                                       | Capacity | Width    | Width          | Depth | Width               | Depth |  |  |  |  |
|                                               | KG       | С        | А              | В     | D                   | E     |  |  |  |  |
| 4                                             | 272      | 700      | 900            | 875   | 1500                | 1300  |  |  |  |  |
| 6                                             | 408      | 700      | 1050           | 1100  | 1650                | 1500  |  |  |  |  |

| Automatic Side Opening Door Passenger Lifts |          |          |                |       |                     |       |  |  |  |  |
|---------------------------------------------|----------|----------|----------------|-------|---------------------|-------|--|--|--|--|
| No. of                                      | Rated    | Entrance | CAR Size in MM |       | Hoistway Size in MM |       |  |  |  |  |
| Persons                                     | Capacity | Width    | Width          | Depth | Width               | Depth |  |  |  |  |
|                                             | KG       | С        | А              | В     | D                   | Е     |  |  |  |  |
| 4                                           | 272      | 700      | 900            | 875   | 1500                | 1375  |  |  |  |  |
| 6                                           | 408      | 700      | 1050           | 1100  | 1650                | 1500  |  |  |  |  |