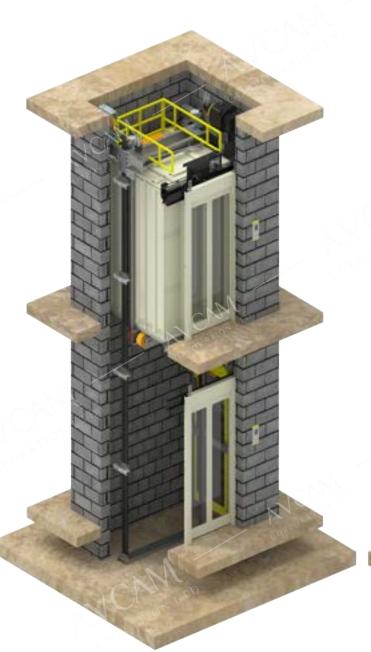

#### **Essential Characteristics**

- Low Headroom Requirement: "No headroom" requirement.
- **Low Pit Installation:** Designed with minimal pit depth requirements, making it ideal for homes where excavation space is limited or foundation alterations need to be minimal.
- **Smooth and Silent Operation:** Advanced motor and drive technology ensures quiet, seamless rides.
- **Fast Installation:** Minimal structural changes required for quick and hassle-free setup.
- Customizable Interiors: Wide range of colors, materials, and finishes to suit home décor.
- Enhanced Load Capacity: Options for higher weight capacities to meet diverse needs.
- Panoramic Glass Options: Modern designs with increased visibility and open-air aesthetics.
- Soft Start and Stop: Advanced drive systems for smooth acceleration and deceleration.
- **Low Noise Levels:** Enhanced sound insulation ensures quiet operation.
- Variety of Door Configurations: Swing, sliding, or folding door options to match different layouts.
- Customizable Door Finishes: Stainless steel, wood, and powder-coated options for a cohesive look.
- Quick Travel Time: Optimized speed settings for efficient movement between floors.

**Integrated Car Door Lock (CDL):** Automatically secures the elevator doors if the lift halts between floors, ensuring added safety.

**Dependable Hoisting System:** Utilizing advanced rope technology, this system ensures durability and easy maintenance for reliable performance.

**Full-Height Door Sensors:** A protective curtain of light monitors the doorway, ensuring safe and secure entry and exit for passengers.

**Optional Emergency Rescue Device:** In case of power outages, this feature automatically moves the elevator to the nearest floor, ensuring a safe exit.

**Precision Levelling:** The closed-loop drive system ensures perfect levelling accuracy, minimizing the risk of trips and falls when entering or exiting the elevator.