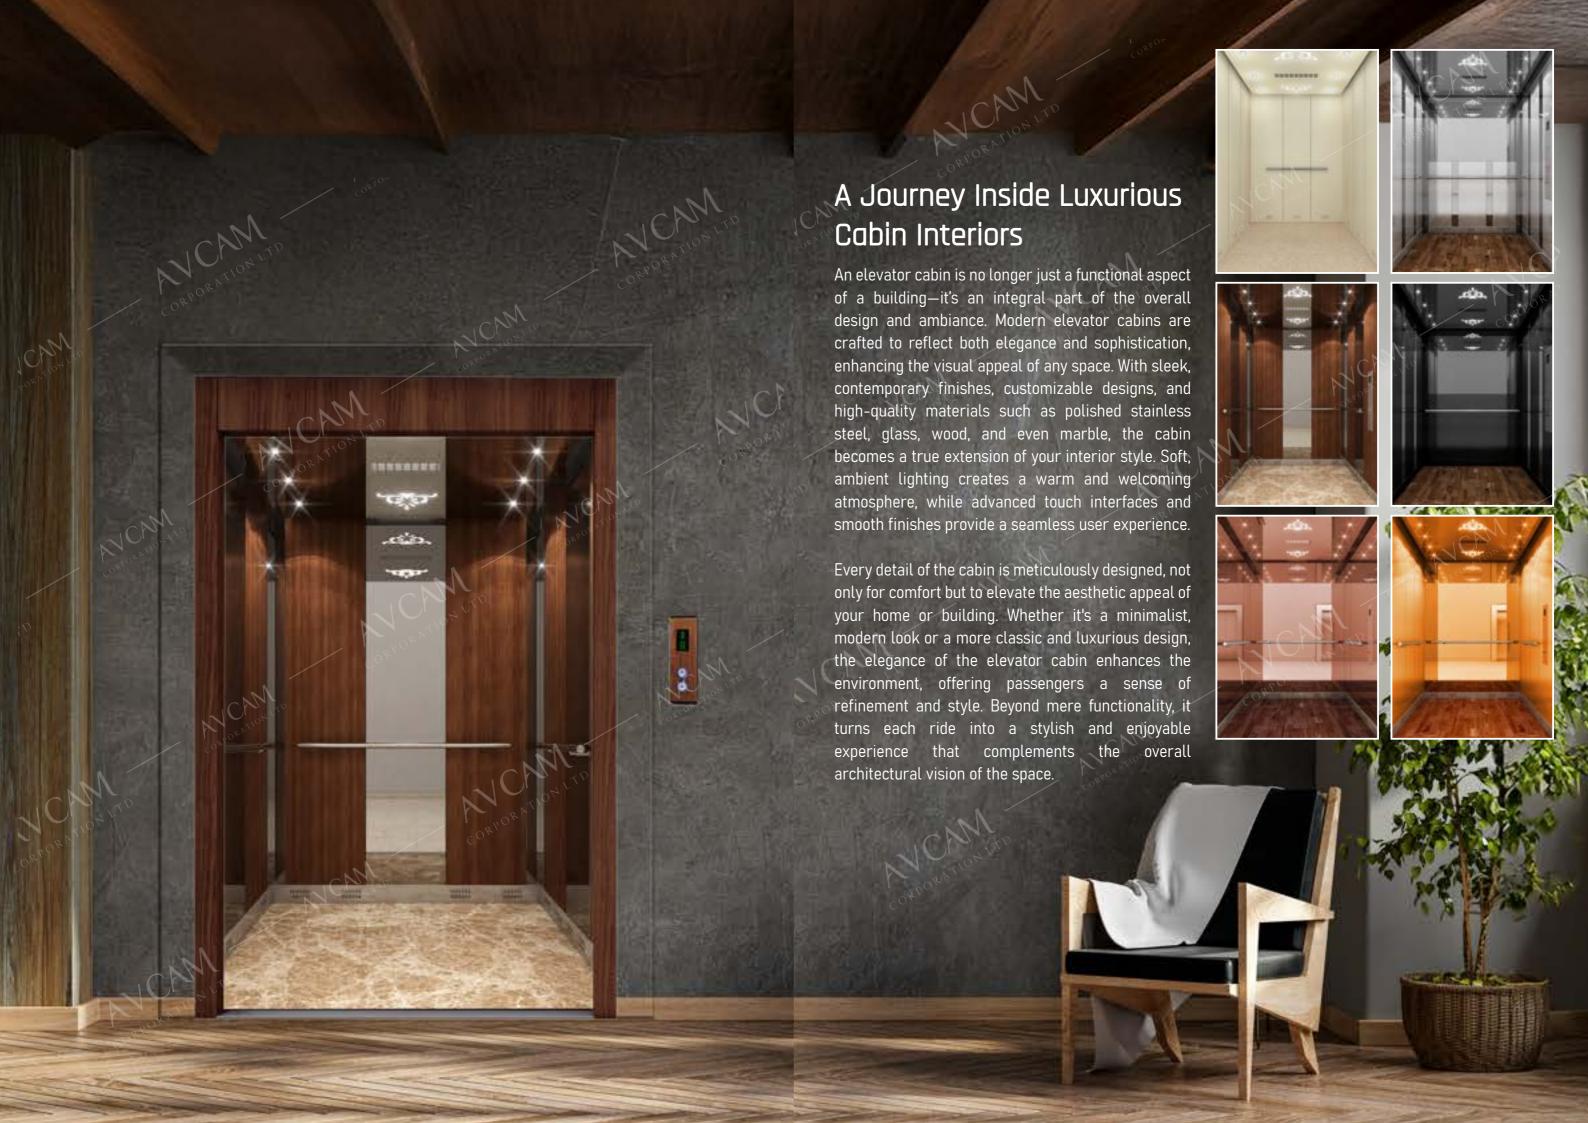

#### **Door Vision**

Elevator door vision panels offer a glimpse into elegance, blending transparency and style to create an inviting entryway that elevates your experience.

(Small Vision)

(Long Vision)

(Half Vision)