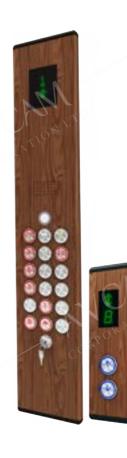

#### Luxurious LOP touch

Experience the elegance of effortless movement with our elevator's luxurious LOP touch, where every ride feels like a seamless embrace.

### Different Available Finishes

Elevator door color shades transform every entrance into a captivating statement, reflecting your unique style while inviting you to a world of elegance.

MS Powder Coated Finish

MS Powder Coated Wooden Finish

SS 304 Hairline Finish

SS 304 Mirror Finish

SS 304 Gold Hairline

SS 304 Gold Mirror

SS 304 Rose Gold Hairline Finish

SS 304 Rose Gold Mirror

SS 304 Black Hairline Finish