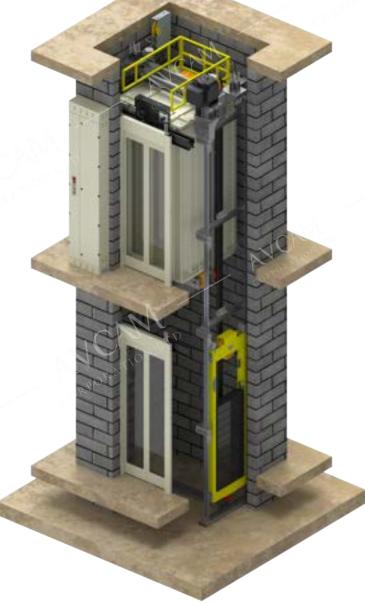

#### **Essential Characteristics**

- Low Headroom Requirement: "No headroom" requirement.
- **Low Pit Installation:** Designed with minimal pit depth requirements, making it ideal for homes where excavation space is limited or foundation alterations need to be minimal.
- **Smooth and Silent Operation:** Advanced motor and drive technology ensures quiet, seamless rides.
- **Fast Installation:** Minimal structural changes required for quick and hassle-free setup.
- Customizable Interiors: Wide range of colors, materials, and finishes to suit home décor.
- Enhanced Load Capacity: Options for higher weight capacities to meet diverse needs.
- Panoramic Glass Options: Modern designs with increased visibility and open-air aesthetics.
- Soft Start and Stop: Advanced drive systems for smooth acceleration and deceleration.
- **Low Noise Levels:** Enhanced sound insulation ensures quiet operation.
- Variety of Door Configurations: Swing, sliding, or folding door options to match different layouts.
- Customizable Door Finishes: Stainless steel, wood, and powder-coated options for a cohesive look.
- Quick Travel Time: Optimized speed settings for efficient movement between floors.

**Integrated Car Door Lock (CDL):** Automatically secures the elevator doors if the lift halts between floors, ensuring added safety.

**Dependable Hoisting System:** Utilizing advanced rope technology, this system ensures durability and easy maintenance for reliable performance.

**Full-Height Door Sensors:** A protective curtain of light monitors the doorway, ensuring safe and secure entry and exit for passengers.

**Optional Emergency Rescue Device:** In case of power outages, this feature automatically moves the elevator to the nearest floor, ensuring a safe exit.

**Precision Levelling:** The closed-loop drive system ensures perfect levelling accuracy, minimizing the risk of trips and falls when entering or exiting the elevator.