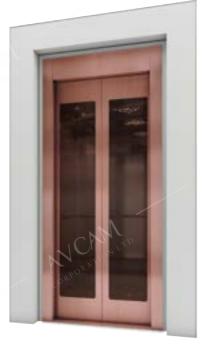

### Different Available Finishes

Elevator door color shades transform every entrance into a captivating statement, reflecting your unique style while inviting you to a world of elegance.

MS Powder Coated Finish

MS Powder Coated Wooden Finish

SS 304 Hairline Finish

SS 304 Mirror Finish

SS 304 Gold Hairline

SS 304 Gold Mirror

SS 304 Rose Gold Hairline Finish

SS 304 Rose Gold Mirror

SS 304 Black Hairline Finish