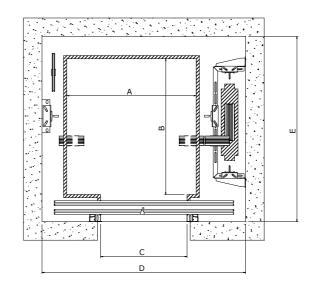

## Technical Specifications

| Automatic Center Opening Door Passenger Lifts |          |          |                |       |                     |       |  |  |  |  |
|-----------------------------------------------|----------|----------|----------------|-------|---------------------|-------|--|--|--|--|
| No. of                                        | Rated    | Entrance | CAR Size in MM |       | Hoistway Size in MM |       |  |  |  |  |
| Persons                                       | Capacity | Width    | Width          | Depth | Width               | Depth |  |  |  |  |
|                                               | KG       | С        | А              | В     | D                   | E     |  |  |  |  |
| 4                                             | 272      | 700      | 900            | 875   | 1500                | 1300  |  |  |  |  |
| 6                                             | 408      | 700      | 1050           | 1100  | 1650                | 1500  |  |  |  |  |

| Automatic Side Opening Door Passenger Lifts |          |          |                |       |                     |       |  |  |  |  |
|---------------------------------------------|----------|----------|----------------|-------|---------------------|-------|--|--|--|--|
| No. of                                      | Rated    | Entrance | CAR Size in MM |       | Hoistway Size in MM |       |  |  |  |  |
| Persons                                     | Capacity | Width    | Width          | Depth | Width               | Depth |  |  |  |  |
|                                             | KG       | С        | А              | В     | D                   | Е     |  |  |  |  |
| 4                                           | 272      | 700      | 900            | 875   | 1500                | 1375  |  |  |  |  |
| 6                                           | 408      | 700      | 1050           | 1100  | 1650                | 1500  |  |  |  |  |