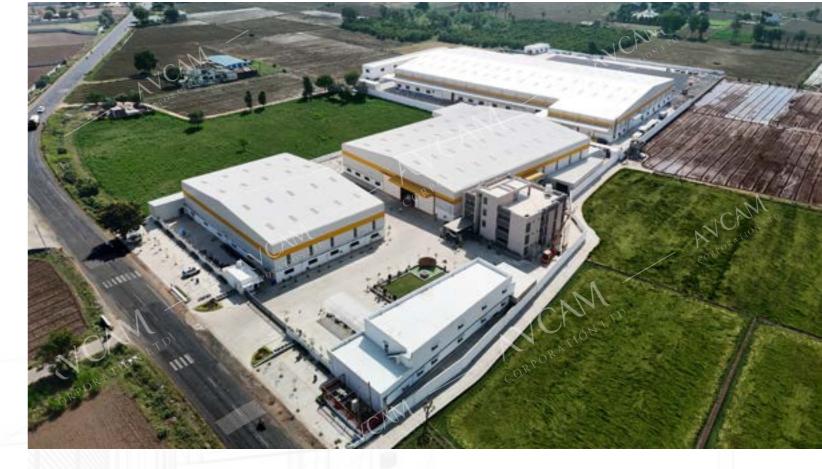

# INFRASTRUCTURE that Inspires

A V Cam Elevator Company is a leader in India's elevator industry, featuring one of the largest infrastructures and machinery workshops in the country. Spanning an impressive 4,60,000 square feet, this state-of-the-art facility is equipped with the latest technology and advanced automation, allowing for precision and efficiency in production. With a dedicated workforce of over 250+ skilled employees, A V Cam ensures that every aspect of the manufacturing process meets the highest standards of quality and innovation. The company's commitment to integrating cutting-edge technology into its operations not only enhances productivity but also positions A V Cam as a key player in the evolving elevator market. By continuously investing in modern machinery and fostering a talented workforce, A V Cam is well-equipped to meet the growing demands of the industry while delivering exceptional products and services to its clients.

GG

One of the largest state-of-the-art manufacturing facilities in India's elevator industry.

**4,60,000** Square Feet's

we are a family of 250+

300+
Door manufacturing capacity per day