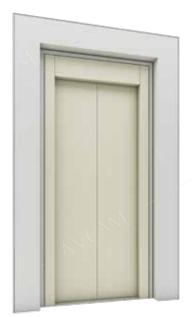

## **Vision**

Non Vision, Small Vision, Long Vision, Half Vision, Big Vision

\*All dimensions of drawing are in "mm"

MS Powder Coated Finish (Without Vision)

MS Powder Coated Finish (Small Vision)

MS Powder Coated Finish (Long Vision)

MS Powder Coated Finish (Half Vision)

MS Powder Coated Finish (Full Vision)