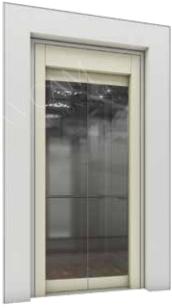

## **FOR LANDING**

| [ <del></del> | . 2000              |
|---------------|---------------------|
| <u>  '00</u>  | CLEAR HEIGHT- 2000  |
|               | CLEAR OPENING  A  B |

| SR NO. | CLEAR OPENING | Α       | В       | С       | D     | E      |
|--------|---------------|---------|---------|---------|-------|--------|
| 1      | 600 MM        | 780 MM  | 1050 MM | 2220 MM | 80 MM | 140 MM |
| 2      | 650 MM        | 830 MM  | 1125 MM | 2220 MM | 80 MM | 140 MM |
| 3      | 700 MM        | 880 MM  | 1165 MM | 2220 MM | 80 MM | 140 MM |
| 4      | 750 MM        | 930 MM  | 1240 MM | 2220 MM | 80 MM | 140 MM |
| 5      | 800 MM        | 980 MM  | 1315 MM | 2220 MM | 80 MM | 140 MM |
| 6      | 850 MM        | 1030 MM | 1390 MM | 2220 MM | 80 MM | 140 MM |
| 7      | 900 MM        | 1080 MM | 1465 MM | 2220 MM | 80 MM | 140 MM |

## **Clear Opening Available**

600, 650, 700, 750, 800, 850 & 900

## **Vision**

Non Vision, Small Vision, Long Vision, Half Vision, Big Vision

## **Finishes**

MS Powder Coated, MS Powder Coated Wooden Finish, SS304 Hairline / Mirror / Golden / Rose Gold / Black / Etching Design etc.