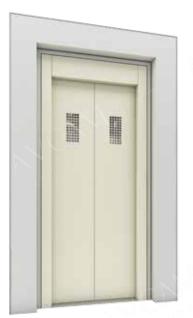

## **Vision**

Non Vision, Small Vision, Long Vision, Half Vision, Big Vision

\*All dimensions of drawing are in "mm"

MS Powder Coated Finish (Without Vision)

MS Powder Coated Finish (Small Vision)

MS Powder Coated Finish (Long Vision)

MS Powder Coated Finish (Half Vision)

MS Powder Coated Finish (Full Vision)