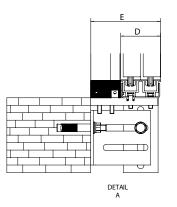

## 2 PANEL CENTER OPENING AUTODOOR FOR CAR

| SR NO. | CLEAR OPENING | Α      | В       | C       | D     | E      |
|--------|---------------|--------|---------|---------|-------|--------|
| 1      | 600 MM        | 650 MM | 1270 MM | 2220 MM | 40 MM | 165 MM |
| 2      | 650 MM        | 675 MM | 1350 MM | 2220 MM | 40 MM | 165 MM |
| 3      | 700 MM        | 750 MM | 1450 MM | 2220 MM | 40 MM | 165 MM |
| 4      | 750 MM        | 775 MM | 1550 MM | 2220 MM | 40 MM | 165 MM |
| 5      | 800 MM        | 850 MM | 1650 MM | 2220 MM | 40 MM | 165 MM |
| 6      | 850 MM        | 875 MM | 1750 MM | 2220 MM | 40 MM | 165 MM |
| 7      | 900 MM        | 950 MM | 1850 MM | 2220 MM | 40 MM | 165 MM |

| SR NO. | CLEAR OPENING | Α       | В       | С       | D     | Е      |
|--------|---------------|---------|---------|---------|-------|--------|
| 1      | 600 MM        | 780 MM  | 1270 MM | 2220 MM | 40 MM | 100 MM |
| 2      | 650 MM        | 830 MM  | 1350 MM | 2220 MM | 40 MM | 100 MM |
| 3      | 700 MM        | 880 MM  | 1450 MM | 2220 MM | 40 MM | 100 MM |
| 4      | 750 MM        | 930 MM  | 1550 MM | 2220 MM | 40 MM | 100 MM |
| 5      | 800 MM        | 980 MM  | 1650 MM | 2220 MM | 40 MM | 100 MM |
| 6      | 850 MM        | 1030 MM | 1750 MM | 2220 MM | 40 MM | 100 MM |
| 7      | 900 MM        | 1080 MM | 1850 MM | 2220 MM | 40 MM | 100 MM |

## 2 PANEL SIDE OPENING AUTODOOR FOR CAR

| SR NO. | CLEAR OPENING | Α       | В       | С       | D     | Е      |
|--------|---------------|---------|---------|---------|-------|--------|
| 1      | 600 MM        | 734 MM  | 1050 MM | 2220 MM | 80 MM | 210 MM |
| 2      | 650 MM        | 784 MM  | 1125 MM | 2220 MM | 80 MM | 210 MM |
| 3      | 700 MM        | 834 MM  | 1165 MM | 2220 MM | 80 MM | 210 MM |
| 4      | 750 MM        | 884 MM  | 1240 MM | 2220 MM | 80 MM | 210 MM |
| 5      | 800 MM        | 934 MM  | 1315 MM | 2220 MM | 80 MM | 210 MM |
| 6      | 850 MM        | 984 MM  | 1390 MM | 2220 MM | 80 MM | 210 MM |
| 7      | 900 MM        | 1034 MM | 1465 MM | 2220 MM | 80 MM | 210 MM |

## **FOR LANDING**

| [ <del></del> | . 2000              |
|---------------|---------------------|
| <u>  '00</u>  | CLEAR HEIGHT- 2000  |
|               | CLEAR OPENING  A  B |

| SR NO. | CLEAR OPENING | Α       | В       | С       | D     | E      |
|--------|---------------|---------|---------|---------|-------|--------|
| 1      | 600 MM        | 780 MM  | 1050 MM | 2220 MM | 80 MM | 140 MM |
| 2      | 650 MM        | 830 MM  | 1125 MM | 2220 MM | 80 MM | 140 MM |
| 3      | 700 MM        | 880 MM  | 1165 MM | 2220 MM | 80 MM | 140 MM |
| 4      | 750 MM        | 930 MM  | 1240 MM | 2220 MM | 80 MM | 140 MM |
| 5      | 800 MM        | 980 MM  | 1315 MM | 2220 MM | 80 MM | 140 MM |
| 6      | 850 MM        | 1030 MM | 1390 MM | 2220 MM | 80 MM | 140 MM |
| 7      | 900 MM        | 1080 MM | 1465 MM | 2220 MM | 80 MM | 140 MM |