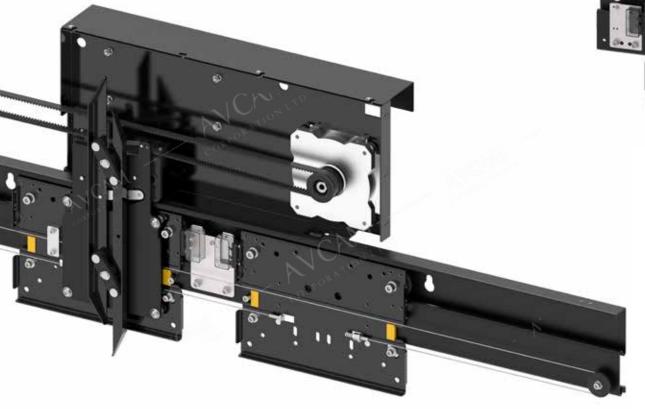

## Advantage:

DETAIL

- Simple testing, flexible application
- Stable running, accurate control
- · Large torque & energy saving
- Auto reset & power cut protection
- Smooth operation, low maintenance & eco-friendly
- Encoder built vvvf frequency controller with motor high accuracy
- · More compact design & easy installation

## Advantage:

DETAIL

- Our design structure is very compact specially for compact well.
- Using sheet metal form body for good loading effect.
- Precise engineering work for smooth, silent & strengthen work.
- D-locking system available in door frame.
- For inter lock contact voltage-ac 110v.