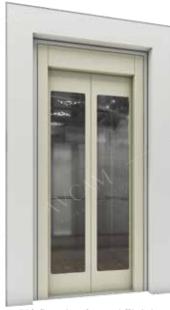

## 2 PANEL SIDE OPENING AUTODOOR FOR CAR

| SR NO. | CLEAR OPENING | Α       | В       | С       | D     | Е      |
|--------|---------------|---------|---------|---------|-------|--------|
| 1      | 600 MM        | 734 MM  | 1050 MM | 2220 MM | 80 MM | 210 MM |
| 2      | 650 MM        | 784 MM  | 1125 MM | 2220 MM | 80 MM | 210 MM |
| 3      | 700 MM        | 834 MM  | 1165 MM | 2220 MM | 80 MM | 210 MM |
| 4      | 750 MM        | 884 MM  | 1240 MM | 2220 MM | 80 MM | 210 MM |
| 5      | 800 MM        | 934 MM  | 1315 MM | 2220 MM | 80 MM | 210 MM |
| 6      | 850 MM        | 984 MM  | 1390 MM | 2220 MM | 80 MM | 210 MM |
| 7      | 900 MM        | 1034 MM | 1465 MM | 2220 MM | 80 MM | 210 MM |

## **Clear Opening Available**

600, 650, 700, 750, 800, 850 & 900

## **Vision**

Non Vision, Small Vision, Long Vision, Half Vision, Big Vision

## **Finishes**

MS Powder Coated, MS Powder Coated Wooden Finish, SS304 Hairline / Mirror / Golden / Rose Gold / Black / Etching Design etc.