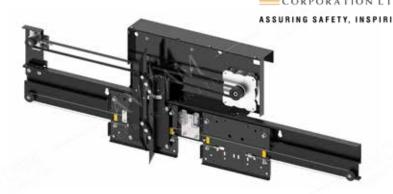

## Advantage:

DETAIL

- Simple testing, flexible application
- Stable running, accurate control
- · Large torque & energy saving
- Auto reset & power cut protection
- Smooth operation, low maintenance & eco-friendly
- Encoder built vvvf frequency controller with motor high accuracy
- · More compact design & easy installation

## Advantage:

**DETAIL** 

- Simple testing, flexible application
- Stable running, accurate control
- Large torque & energy saving
- Auto reset & power cut protection
- Smooth operation, low maintenance & eco-friendly
- Encoder built vvvf frequency controller with motor high accuracy
- · More compact design & easy installation