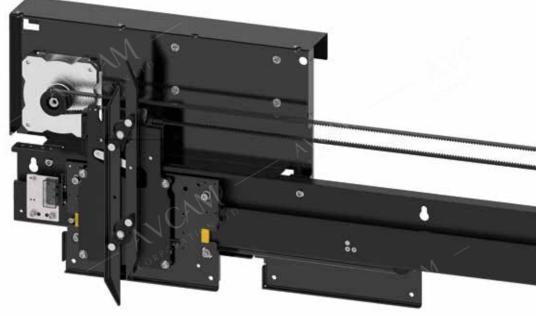

## Advantage:

DETAIL

- Simple testing, flexible application
- Stable running, accurate control
- · Large torque & energy saving
- Auto reset & power cut protection
- Smooth operation, low maintenance & eco-friendly
- Encoder built vvvf frequency controller with motor high accuracy
- · More compact design & easy installation

## Advantage:

DETAIL

- Our design structure is very compact specially for compact well.
- Using sheet metal form body for good loading effect.
- Precise engineering work for smooth, silent & strengthen work.
- D-locking system available in door frame.
- For inter lock contact voltage-ac 110v.