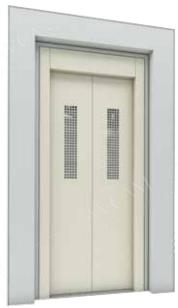

## **Vision**

Non Vision, Small Vision, Long Vision, Half Vision, Big Vision

\*All dimensions of drawing are in "mm"

MS Powder Coated Finish (Without Vision)

MS Powder Coated Finish (Small Vision)

MS Powder Coated Finish (Long Vision)

MS Powder Coated Finish (Half Vision)

MS Powder Coated Finish (Full Vision)