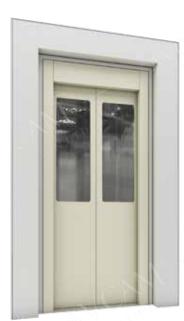

## 2 PANEL CENTER OPENING AUTODOOR FOR CAR

| SR NO. | CLEAR OPENING | Α      | В       | C       | D     | E      |
|--------|---------------|--------|---------|---------|-------|--------|
| 1      | 600 MM        | 650 MM | 1270 MM | 2220 MM | 40 MM | 165 MM |
| 2      | 650 MM        | 675 MM | 1350 MM | 2220 MM | 40 MM | 165 MM |
| 3      | 700 MM        | 750 MM | 1450 MM | 2220 MM | 40 MM | 165 MM |
| 4      | 750 MM        | 775 MM | 1550 MM | 2220 MM | 40 MM | 165 MM |
| 5      | 800 MM        | 850 MM | 1650 MM | 2220 MM | 40 MM | 165 MM |
| 6      | 850 MM        | 875 MM | 1750 MM | 2220 MM | 40 MM | 165 MM |
| 7      | 900 MM        | 950 MM | 1850 MM | 2220 MM | 40 MM | 165 MM |

## **Clear Opening Available**

600, 650, 700, 750, 800, 850 & 900

## **Vision**

Non Vision, Small Vision, Long Vision, Half Vision, Big Vision

## **Finishes**

MS Powder Coated, MS Powder Coated Wooden Finish, SS304 Hairline / Mirror / Golden / Rose Gold / Black / Etching Design etc.