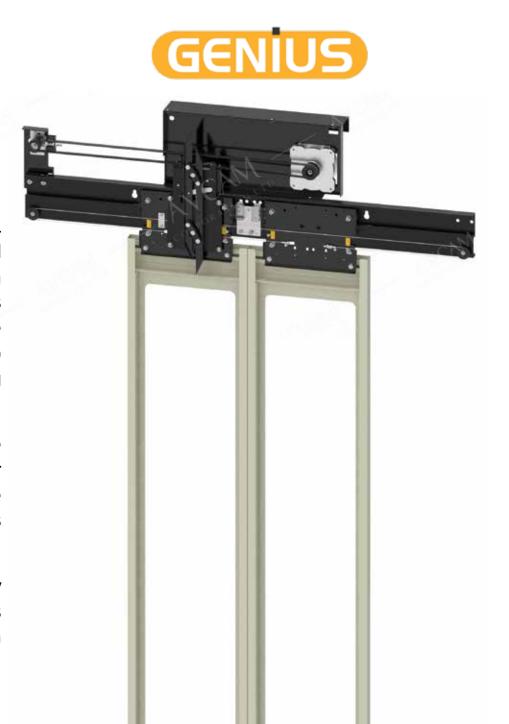

## Advantage:

DETAIL

- Simple testing, flexible application
- Stable running, accurate control
- · Large torque & energy saving
- Auto reset & power cut protection
- Smooth operation, low maintenance & eco-friendly
- Encoder built vvvf frequency controller with motor high accuracy
- · More compact design & easy installation

## Advantage:

DETAIL

- Our design structure is very compact specially for compact well.
- Using sheet metal form body for good loading effect.
- Precise engineering work for smooth, silent & strengthen work.
- D-locking system available in door frame.
- For inter lock contact voltage-ac 110v.