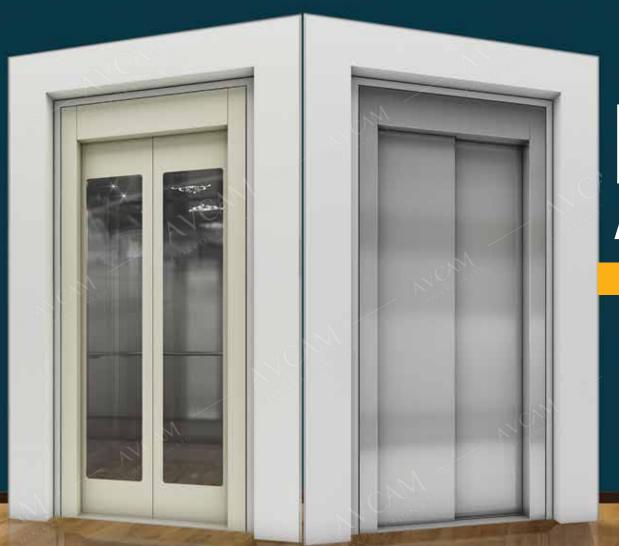

# A Smooth and Graceful Design of Elevator Doors

Elevator doors are crucial components of vertical transportation systems, ensuring the safety and functionality of elevators in buildings worldwide. A smooth and graceful elevator door design is a blend of aesthetics and functionality, enhancing both the visual appeal and the user experience. These doors are meticulously crafted to seamlessly integrate with the building's interior, exhibiting clean lines, premium materials, and often, sleek finishes.

Their graceful operation includes silent, jerk-free movements and precise alignment with the elevator car, creating a feeling of luxury and sophistication. The design prioritizes safety, with sensors and mechanisms to prevent accidents.

Ultimately, a well-designed elevator door not only complements the architectural ambiance but also elevates the perception of the entire elevator system, making each ride a refined and pleasant experience.