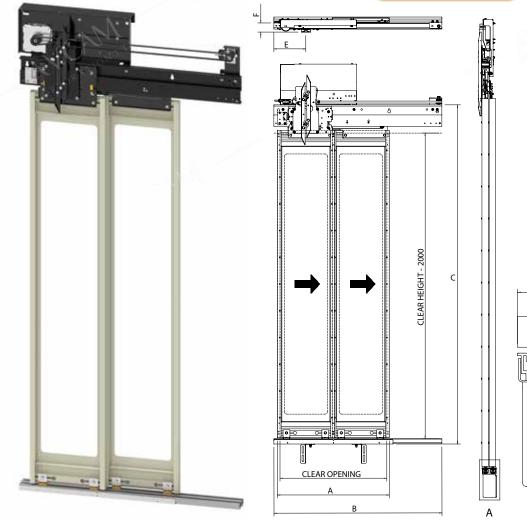

## 2 PANEL SIDE OPENING AUTODOOR FOR CAR

| SR NO. | CLEAR OPENING | Α       | В       | С       | D     | Е      |
|--------|---------------|---------|---------|---------|-------|--------|
| 1      | 600 MM        | 734 MM  | 1050 MM | 2220 MM | 80 MM | 210 MM |
| 2      | 650 MM        | 784 MM  | 1125 MM | 2220 MM | 80 MM | 210 MM |
| 3      | 700 MM        | 834 MM  | 1165 MM | 2220 MM | 80 MM | 210 MM |
| 4      | 750 MM        | 884 MM  | 1240 MM | 2220 MM | 80 MM | 210 MM |
| 5      | 800 MM        | 934 MM  | 1315 MM | 2220 MM | 80 MM | 210 MM |
| 6      | 850 MM        | 984 MM  | 1390 MM | 2220 MM | 80 MM | 210 MM |
| 7      | 900 MM        | 1034 MM | 1465 MM | 2220 MM | 80 MM | 210 MM |

\*All dimensions of drawing are in "mm"

MS Powder Coated Finish (Without Vision)

MS Powder Coated Finish (Small Vision)

MS Powder Coated Finish (Long Vision)

MS Powder Coated Finish (Half Vision)

MS Powder Coated Finish (Full Vision)