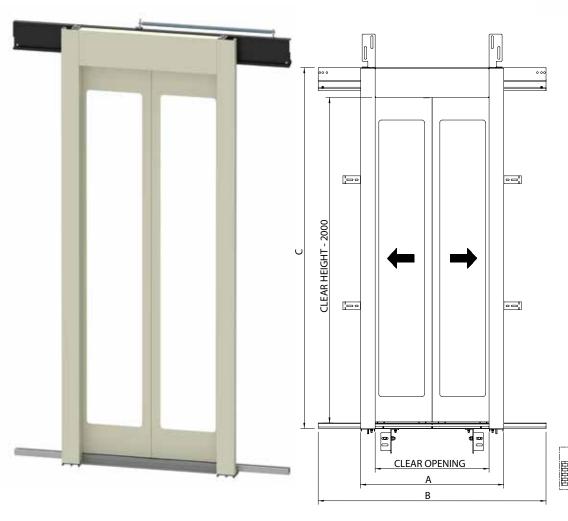

## 2 PANEL CENTER OPENING AUTODOOR FOR CAR

| SR NO. | CLEAR OPENING | Α      | В       | C       | D     | E      |
|--------|---------------|--------|---------|---------|-------|--------|
| 1      | 600 MM        | 650 MM | 1270 MM | 2220 MM | 40 MM | 165 MM |
| 2      | 650 MM        | 675 MM | 1350 MM | 2220 MM | 40 MM | 165 MM |
| 3      | 700 MM        | 750 MM | 1450 MM | 2220 MM | 40 MM | 165 MM |
| 4      | 750 MM        | 775 MM | 1550 MM | 2220 MM | 40 MM | 165 MM |
| 5      | 800 MM        | 850 MM | 1650 MM | 2220 MM | 40 MM | 165 MM |
| 6      | 850 MM        | 875 MM | 1750 MM | 2220 MM | 40 MM | 165 MM |
| 7      | 900 MM        | 950 MM | 1850 MM | 2220 MM | 40 MM | 165 MM |

\*All dimensions of drawing are in "mm"