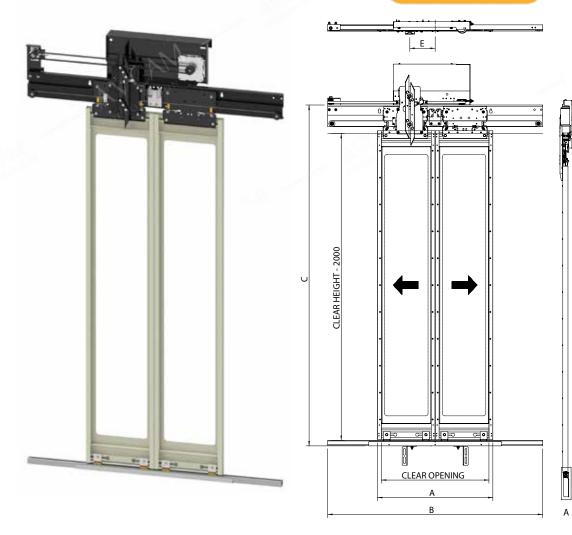

## 2 PANEL CENTER OPENING AUTODOOR FOR CAR

| SR NO. | CLEAR OPENING | Α      | В       | C       | D     | E      |
|--------|---------------|--------|---------|---------|-------|--------|
| 1      | 600 MM        | 650 MM | 1270 MM | 2220 MM | 40 MM | 165 MM |
| 2      | 650 MM        | 675 MM | 1350 MM | 2220 MM | 40 MM | 165 MM |
| 3      | 700 MM        | 750 MM | 1450 MM | 2220 MM | 40 MM | 165 MM |
| 4      | 750 MM        | 775 MM | 1550 MM | 2220 MM | 40 MM | 165 MM |
| 5      | 800 MM        | 850 MM | 1650 MM | 2220 MM | 40 MM | 165 MM |
| 6      | 850 MM        | 875 MM | 1750 MM | 2220 MM | 40 MM | 165 MM |
| 7      | 900 MM        | 950 MM | 1850 MM | 2220 MM | 40 MM | 165 MM |

| SR NO. | CLEAR OPENING | Α       | В       | С       | D     | Е      |
|--------|---------------|---------|---------|---------|-------|--------|
| 1      | 600 MM        | 780 MM  | 1270 MM | 2220 MM | 40 MM | 100 MM |
| 2      | 650 MM        | 830 MM  | 1350 MM | 2220 MM | 40 MM | 100 MM |
| 3      | 700 MM        | 880 MM  | 1450 MM | 2220 MM | 40 MM | 100 MM |
| 4      | 750 MM        | 930 MM  | 1550 MM | 2220 MM | 40 MM | 100 MM |
| 5      | 800 MM        | 980 MM  | 1650 MM | 2220 MM | 40 MM | 100 MM |
| 6      | 850 MM        | 1030 MM | 1750 MM | 2220 MM | 40 MM | 100 MM |
| 7      | 900 MM        | 1080 MM | 1850 MM | 2220 MM | 40 MM | 100 MM |

\*All dimensions of drawing are in "mm"